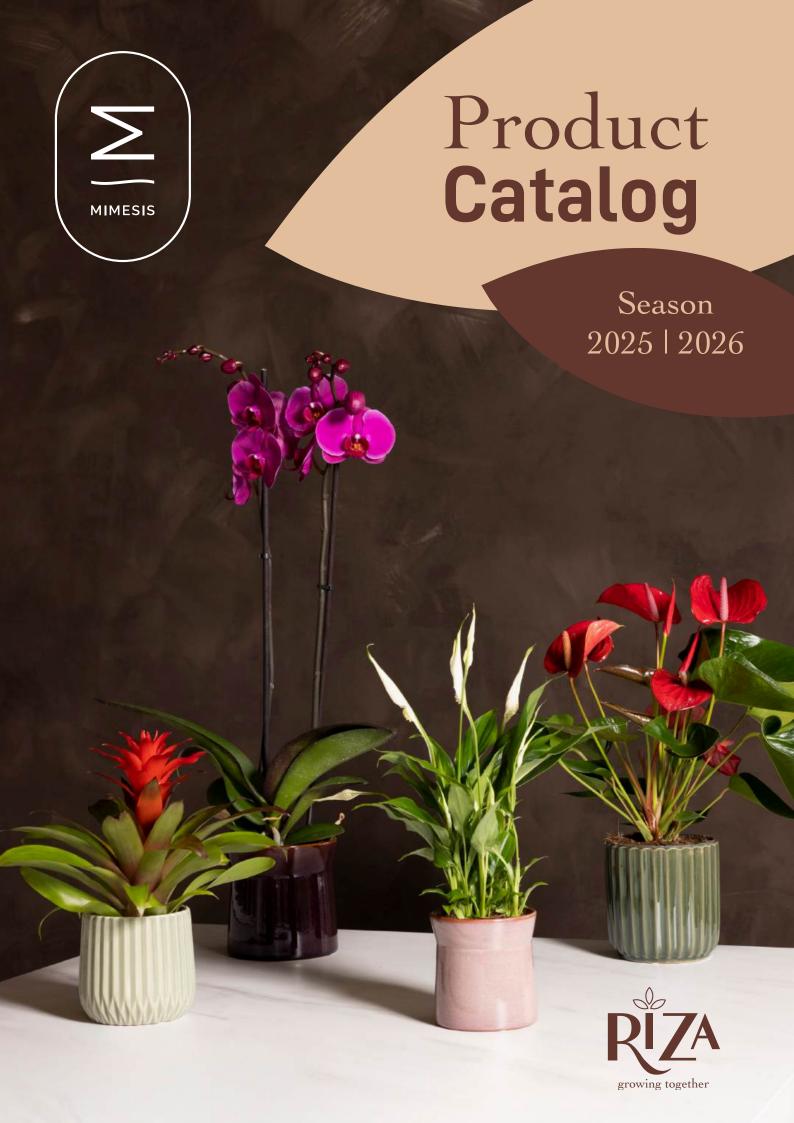

#### Pineapple Plant |

The pineapple plant is the best-known member of the Bromelia family and currently the most popular. The pineapple plant has high ornamental value—how could it not? It's the only Bromelia to bear a fantastic tropical fruit on its stem, exuding a wonderfully sweet fragrance as it ripens.

#### Aechmea |

The Aechmea Pepita Flame, part of the Royal varieties, is an orange Bromelia with thick leaves that thrive in drier environments. Its leaves feature tiny scales, forming an efficient system for absorbing moisture from the air.