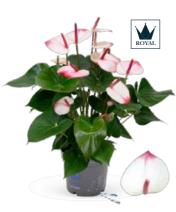

16 Riza | Product Catalog

GROWN WITH WATER WICK

Introducing the high-quality Anthuriums from our grower, Karma Plants. Dive into a diverse selection of anthurium varieties, featuring the Anthurium Royals, which stand out with their extraordinary flower shapes and unique appearances. Each plant is equipped with the unique WaterWick system and is entirely peat-free, ensuring sustainable growth

and effortless care. Transform your space with these beautiful, eco-friendly plants!

Black Height 35-45 cm | 5+ Flowers

**Escensia** *Royal* Height 35-45 cm | 5+ Flowers

**Orange** Height 35-45 cm | 5+ Flowers