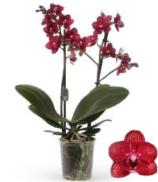

#### Swan |

Do you recognize the gooseneck in this orchid? An elegant appearance, just like the swan herself. Majestic and free. A visual feast for the eyes.

**Swan** Height 30 cm | Pot size ø 7 cm

**Swan** Height 70 cm | Pot size ø 12 cm

#### Flow |

Be amazed by the blossoming beauty of Flow.

A visual fountain of falling floral splendor, made by our growers.

**Flow** Height 55 cm | Pot size Ø 12 cm | 2 Spikes

**Flow** Height 45 - 60 cm | Pot size ø 12 cm

#### Moon |

Calm and untouched, like the moon in the sky. Admire its beauty and let your thoughts run free. From protected bud to fragile splendour, follow the eternal cycle of temptation.

**Moon** Height 30 cm | Pot size ø 9 cm

**Moon** Height 45 cm | Pot size ø 12 cm