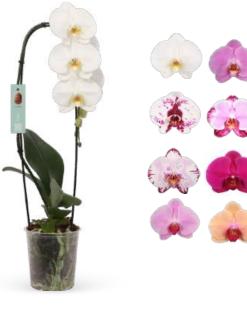

#### Maarel Orchids

Phalaenops

In our nursery in Maasdijk we cultivate 25 varieties of Phalaenopsis (12 cm), each with an average of two branches and sixteen flowers. Our strength lies in this sharp focus. This allows us to produce uniform, large batches of potted orchids with consistent quality that retailers can rely on. We achieve this by working fully automated and sustainably.

#### Ter Laak Orchios

Phalaenopsis

Growing top-quality orchids in fully sustainable nurseries. That is our driving force. That's why we continuously invest in sustainable solutions, technological innovations and strong collaborations. Just as we do in knowledge, growth and enjoyment within our team. Together, we aim to enhance people's health and happiness with our orchids. Now and in the future.