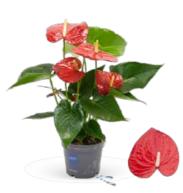

16 Riza | Product Catalog

GROWN WITH WATER WICK

Introducing the high-quality Anthuriums from our grower, Karma Plants. Dive into a diverse selection of anthurium varieties, featuring the Anthurium Royals, which stand out with their extraordinary flower shapes and unique appearances. Each plant is equipped with the unique WaterWick system and is entirely peat-free, ensuring sustainable growth

and effortless care. Transform your space with these beautiful, eco-friendly plants!

Black Height 35-45 cm | 5+ Flowers

**Escensia** *Royal* Height 35-45 cm | 5+ Flowers

**Orange** Height 35-45 cm | 5+ Flowers

White Height 35-45 cm | 6+ Flowers

**Vanilla** Height 35-45 cm | 5+ Flowers

Height 35-45 cm | 5+ Flowers

**Picanta** *Royal* Height 35-45 cm | 6+ Flowers

**Red** Height 35-45 cm | 5+ Flowers

**Red XL** Height 35-45 cm | 4+ Flowers