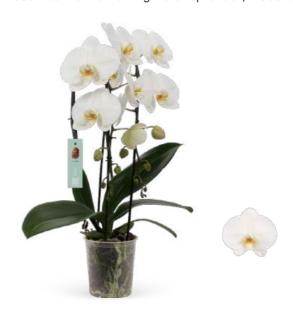

#### Maarel Orchids

Phalaenops

In our nursery in Maasdijk we cultivate 25 varieties of Phalaenopsis (12 cm), each with an average of two branches and sixteen flowers. Our strength lies in this sharp focus. This allows us to produce uniform, large batches of potted orchids with consistent quality that retailers can rely on. We achieve this by working fully automated and sustainably.

#### Ter Laak Orchios

Phalaenopsis

Growing top-quality orchids in fully sustainable nurseries. That is our driving force. That's why we continuously invest in sustainable solutions, technological innovations and strong collaborations. Just as we do in knowledge, growth and enjoyment within our team. Together, we aim to enhance people's health and happiness with our orchids. Now and in the future.