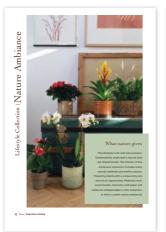

Nature Ambiance

Milan | ø9 cm

Palmer | ø9 cm

Bolivia Green | ø12 cm

Charming Balance

Lovely | ø9 cm

Florence Rose Gold | ø9 cm

Pascal Mix | ø9 cm