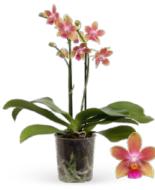

#### Atelier |

A tribute to natural craftmanship. In Atelier we introduce our newest orchids and our special concepts. Unique, unconventional, daring, colourful, artisanal and visionary.

Heart Height 30 cm Ø 9 cm

Twister
Height 35 cm
Ø 9 cm

Nazare Height 25 cm Ø 9 cm

Magic Leaf Height 35 cm Ø 12 cm

Morning Breeze scented Height 35 cm ø 9 cm

**Bolgheri** waxy Height 40 - 50 cm Ø 12 cm

Blue Berry | ø17 cm

Gabby Mix | ø12 cm