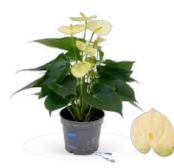

These exclusive plants are celebrated for their stunning, one-of-a-kind leaf

Welcome to the world of Spathiphyllum. High-quality plants from the growers Van der Voort Plants and Concorde Plants. The Originals are available in several varieties and pot sizes. The range is completed with a unique Lush line, which has a fuller and more opulent character.

## Originals |

Chopin
Height 20-25 cm | Pot size Ø 6,5cm
2+ Flowers

**Chopin**Height 30-35 cm | Pot size ø 9 cm
3+ Flowers

**Chopin**Height 30-35 cm | Pot size ø 10,5 cm
8+ Flowers

**Torelli**Height 40-45 cm | Pot size ø 12 cm
3+ Flowers