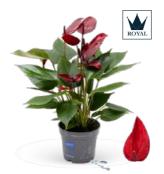

16 Riza | Product Catalog

GROWN WITH WATER WICK

Introducing the high-quality Anthuriums from our grower, Karma Plants. Dive into a diverse selection of anthurium varieties, featuring the Anthurium Royals, which stand out with their extraordinary flower shapes and unique appearances. Each plant is equipped with the unique WaterWick system and is entirely peat-free, ensuring sustainable growth

and effortless care. Transform your space with these beautiful, eco-friendly plants!

Black Height 35-45 cm | 5+ Flowers

**Escensia** *Royal* Height 35-45 cm | 5+ Flowers

**Orange** Height 35-45 cm | 5+ Flowers