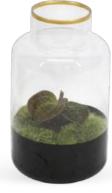

#### Garden of Karma | -

An 100% eco-friendly concept that stands out with its unique arrangements of plants in eco-glass! Each piece is crafted with care at our own nursery, featuring exquisite designs ideal for those looking to place daily orders. We're excited to introduce our new gift box options in two sizes, perfect for creating special gift items.

**Bottled (Medium)** Size: Ø 12CM x 25CM

**Bottled (Tropical Mix)** Size: Ø 19CM x 35CM

**Sky Nature** Size: Ø 15CM x 50CM

**Globe** Size: Ø 15CM x 15CM

**Bottled (Medium)** Size: Ø 12CM x 25CM

Bottled (Tropical Mix) Size: Ø 19CM x 35CM