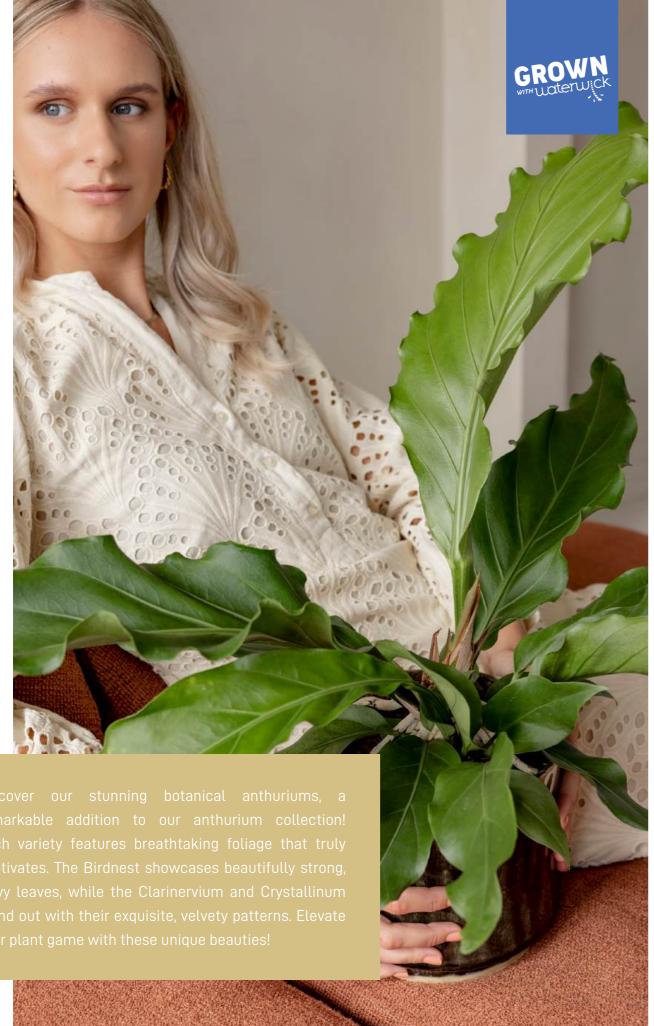

16 Riza | Product Catalog

GROWN WITH WATER WICK

Introducing the high-quality Anthuriums from our grower, Karma Plants. Dive into a diverse selection of anthurium varieties, featuring the Anthurium Royals, which stand out with their extraordinary flower shapes and unique appearances. Each plant is equipped with the unique WaterWick system and is entirely peat-free, ensuring sustainable growth

and effortless care. Transform your space with these beautiful, eco-friendly plants!

Black Height 35-45 cm | 5+ Flowers

**Escensia** *Royal* Height 35-45 cm | 5+ Flowers

**Orange** Height 35-45 cm | 5+ Flowers