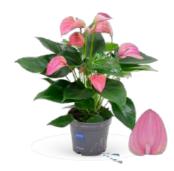

#### Grandiflora | Pot size ø 9 cm

White Height 25-35 cm | 3+ Flowers

**Orange** Height 25-35 cm | 3+ Flowers

#### Multiflora | Pot size ø 9 cm

**Hotlips** *Royal* Height 25-35 cm | 5+ Flowers

**Joli Peach** *Royal* Height 25-35 cm | 4+ Flowers

**Joli Pink** Height 25-35 cm | 4+ Flowers

**Lava** *Royal* Height 25-35 cm | 5+ Flowers