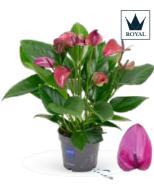

16 Riza | Product Catalog

GROWN WITH WATER WICK

Introducing the high-quality Anthuriums from our grower, Karma Plants. Dive into a diverse selection of anthurium varieties, featuring the Anthurium Royals, which stand out with their extraordinary flower shapes and unique appearances. Each plant is equipped with the unique WaterWick system and is entirely peat-free, ensuring sustainable growth

and effortless care. Transform your space with these beautiful, eco-friendly plants!

Black Height 35-45 cm | 5+ Flowers

**Escensia** *Royal* Height 35-45 cm | 5+ Flowers

**Orange** Height 35-45 cm | 5+ Flowers