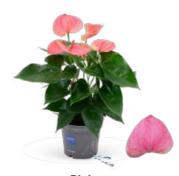

16 Riza | Product Catalog

GROWN WITH WATER WICK

Introducing the high-quality Anthuriums from our grower, Karma Plants. Dive into a diverse selection of anthurium varieties, featuring the Anthurium Royals, which stand out with their extraordinary flower shapes and unique appearances. Each plant is equipped with the unique WaterWick system and is entirely peat-free, ensuring sustainable growth

and effortless care. Transform your space with these beautiful, eco-friendly plants!

Black Height 35-45 cm | 5+ Flowers

**Escensia** *Royal* Height 35-45 cm | 5+ Flowers

**Orange** Height 35-45 cm | 5+ Flowers