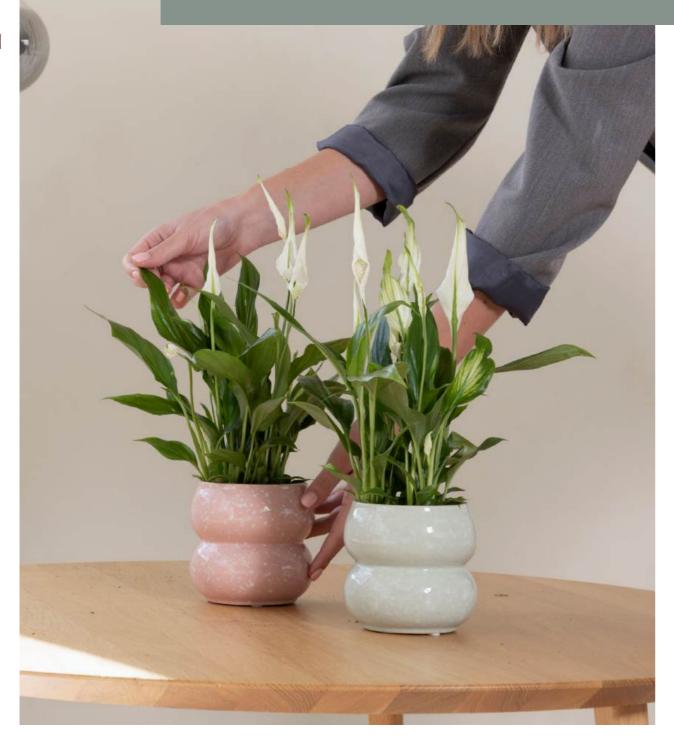

These exclusive plants are celebrated for their stunning, one-of-a-kind leaf

Welcome to the world of Spathiphyllum. High-quality plants from the growers Van der Voort Plants and Concorde Plants. The Originals are available in several varieties and pot sizes. The range is completed with a unique Lush line, which has a fuller and more opulent character.

**Sweet Curiosa** *Royal*Height 50-60 cm | Pot size ø 13 cm
7+ Flowers

Looking for a stunning spathiphyllum in a decoration pot? Get in touch with us today to explore the possibilities!