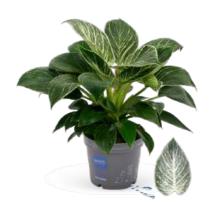

# Grown with Water Wick

#### The sustainable cultivation solution

The Grown with WaterWick cultivation system is a revolutionary approach to sustainable gardening that benefits growers, retailers, and consumers alike. Since 2018, Karma Plants, our Anthurium grower, has dedicated itself to this system, which allows plants to absorb only the water they need, eliminating water waste. Each plant of our Anthurium grower is equipped with a 'Waterwick' string from the start, ensuring the delivery of essential nutrients for healthy root formation and improved plant longevity.

#### **PEAT-FREE**

Additionally, this innovative system supports peat-free cultivation. Karma Plants has conducted extensive trials over three years to find alternatives to traditional peat-based potting soil, successfully reducing peat usage while maintaining high quality. Their commitment has led to a fully peat-free product line, demonstrating that sustainability can coexist with excellent plant quality. Through Grown with Waterwick, Karma Plants is contributing to a healthier planet for future generations.