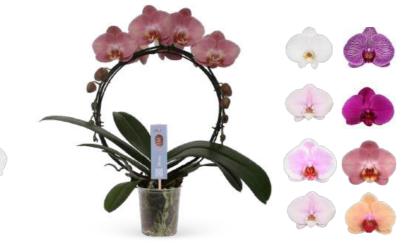

#### Atelier |

A tribute to natural craftmanship. In Atelier we introduce our newest orchids and our special concepts. Unique, unconventional, daring, colourful, artisanal and visionary.

Heart Height 30 cm Ø 9 cm

Twister
Height 35 cm
Ø 9 cm

Nazare Height 25 cm Ø 9 cm

Magic Leaf Height 35 cm Ø 12 cm

Morning Breeze scented Height 35 cm ø 9 cm

**Bolgheri** waxy Height 40 - 50 cm Ø 12 cm

Blue Berry | ø17 cm

Gabby Mix | ø12 cm