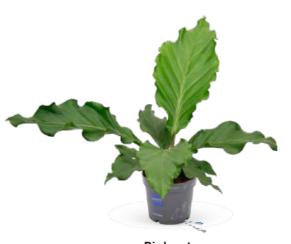

#### Anthurium Birdnest |

A truly unique gem in the plant world! With its robust roots, it's not just beautiful; it's the strongest of its kind. This stunning plant brings a vibrant jungle vibe to your space while showcasing gorgeous botanical flowers. Plus, it's incredibly durable, thriving even in shaded areas!

Height 45-55 cm | Pot size Ø 17 cm