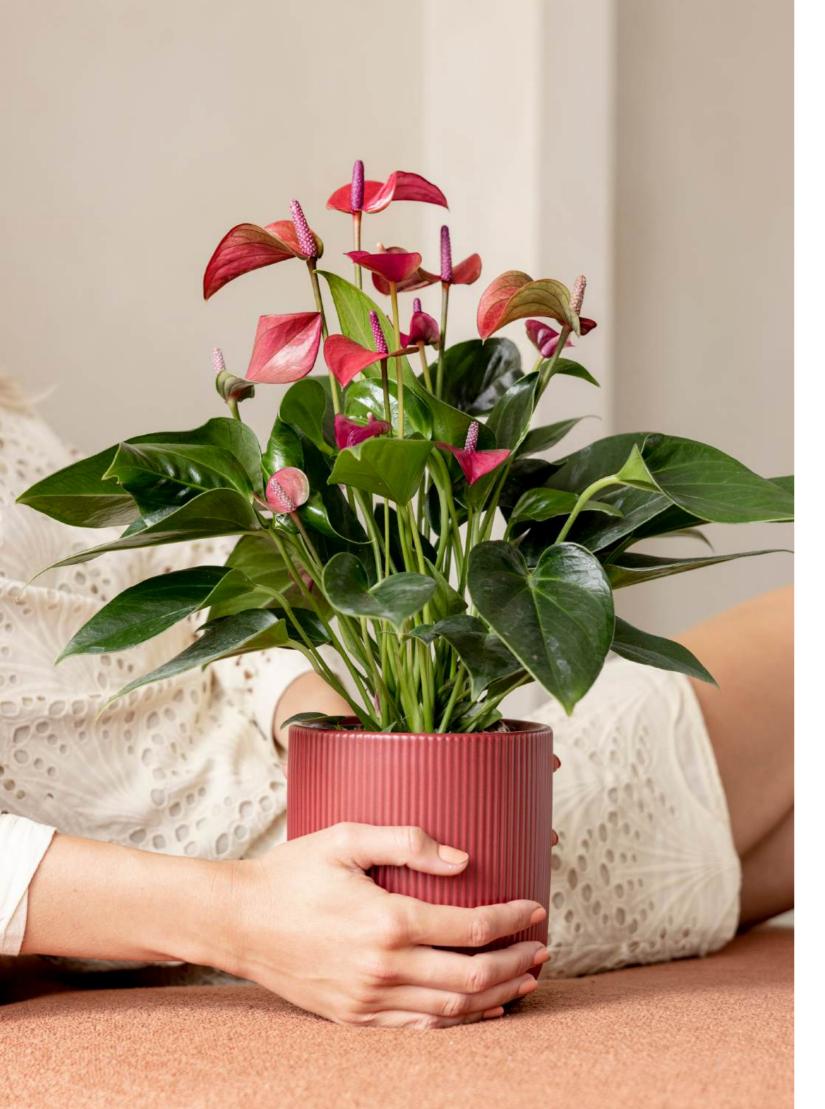

#### The sustainable cultivation solution

The Grown with WaterWick cultivation system is a revolutionary approach to sustainable gardening that benefits growers, retailers, and consumers alike. Since 2018, Karma Plants, our Anthurium grower, has dedicated itself to this system, which allows plants to absorb only the water they need, eliminating water waste. Each plant of our Anthurium grower is equipped with a 'Waterwick' string from the start, ensuring the delivery of essential nutrients for healthy root formation and improved plant longevity.

#### **PEAT-FREE**

Additionally, this innovative system supports peat-free cultivation. Karma Plants has conducted extensive trials over three years to find alternatives to traditional peat-based potting soil, successfully reducing peat usage while maintaining high quality. Their commitment has led to a fully peat-free product line, demonstrating that sustainability can coexist with excellent plant quality. Through Grown with Waterwick, Karma Plants is contributing to a healthier planet for future generations.

#### **DECORATIVE POTS ADDING VALUE**

How can we offer consumers more convenience in care? How can optimal benefit be obtained from the WaterWick system? These are all questions that our Anthurium grower Karma Plants has tackled.

The result? A perfect fit pot with water reservoir for easy care at home.