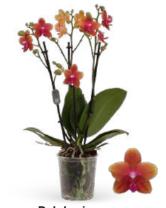

#### Atelier |

A tribute to natural craftmanship. In Atelier we introduce our newest orchids and our special concepts. Unique, unconventional, daring, colourful, artisanal and visionary.

Heart Height 30 cm Ø 9 cm

Twister
Height 35 cm
Ø 9 cm

Nazare Height 25 cm Ø 9 cm

Magic Leaf Height 35 cm Ø 12 cm

Morning Breeze scented Height 35 cm ø 9 cm

**Bolgheri** waxy Height 40 - 50 cm Ø 12 cm

Blue Berry | ø17 cm

Gabby Mix | ø12 cm