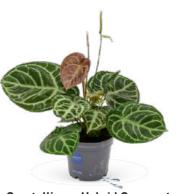

#### Anthurium Crystallinum |

Discover the extraordinary Anthurium Crystallinum Collection, where each plant is one of a kind, showcasing its own distinct characteristics! With stunning shimmers on the silver veins and beneath the leaves, these plants bring an irresistible wow factor to any space.

Shine your phone's flashlight on the leaves, and you'll discover countless sparkling diamonds hidden among them!

**Crystallinum Fluorite** Height 25-35 cm | Pot size ø 12 cm

Crystallinum Hybrid Compact Height 40-50 cm | Pot size ø 17 cm