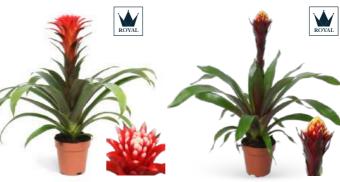

#### Tillandsia

Hope Royal

Height 42-52 cm | ø 12 cm

The Tillandsia is a remarkable Bromelia: wild and beautiful, with a playful tangle of narrow, pointed leaves from which a striking flower emerges. Among the green structures, reminiscent of an artistic scoop, grows an exotic torch or a cluster of fiery flames, giving the plant its unique character.

Andreas Royal Height 42-50 cm | ø 12 cm

**Antonio** Royal Height 42-50 cm | ø 12 cm

Height 42-50 cm | ø 12 cm

Biancini Height 25-30 cm | ø 9 cm

Josée Height 25-30 cm | ø 9 cm

Vincent Height 25-30 cm | ø 9 cm