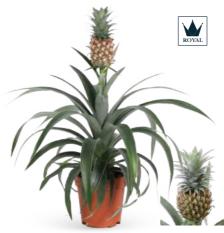

28 Riza | Product Catalog Product Catalog | Riza 29 Nice to know: Did you know that this unique 'anti-snoring' pineapple plant can ensure a good night's sleep? This Pineapple plant, unlike other plants, produces oxygen during the night. Clean air in the bedroom contributes to a deeper sleep and reduces snoring symptoms. Sleep tight!

#### Pineapple Plant |

The pineapple plant is the best-known member of the Bromelia family and currently the most popular. The pineapple plant has high ornamental value—how could it not? It's the only Bromelia to bear a fantastic tropical fruit on its stem, exuding a wonderfully sweet fragrance as it ripens.

**Mi Amigo** *Royal* Height 40-50 cm | Pot size ø 12 cm