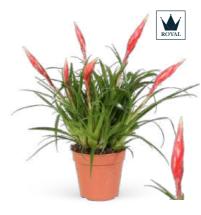

#### Tillandsia

Hope Royal

Height 42-52 cm | ø 12 cm

The Tillandsia is a remarkable Bromelia: wild and beautiful, with a playful tangle of narrow, pointed leaves from which a striking flower emerges. Among the green structures, reminiscent of an artistic scoop, grows an exotic torch or a cluster of fiery flames, giving the plant its unique character.

Andreas Royal Height 42-50 cm | ø 12 cm

**Antonio** Royal Height 42-50 cm | ø 12 cm

Height 42-50 cm | ø 12 cm

Biancini Height 25-30 cm | ø 9 cm

Josée Height 25-30 cm | ø 9 cm

Vincent Height 25-30 cm | ø 9 cm