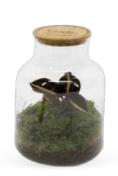

#### Garden of Karma | -

An 100% eco-friendly concept that stands out with its unique arrangements of plants in eco-glass! Each piece is crafted with care at our own nursery, featuring exquisite designs ideal for those looking to place daily orders. We're excited to introduce our new gift box options in two sizes, perfect for creating special gift items.

**Bottled (Medium)** Size: Ø 12CM x 25CM

**Bottled (Tropical Mix)** Size: Ø 19CM x 35CM

**Sky Nature** Size: Ø 15CM x 50CM

**Globe** Size: Ø 15CM x 15CM

**Bottled (Medium)** Size: Ø 12CM x 25CM

Bottled (Tropical Mix) Size: Ø 19CM x 35CM