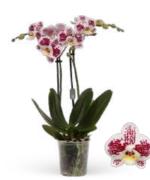

#### Swan |

Do you recognize the gooseneck in this orchid? An elegant appearance, just like the swan herself. Majestic and free. A visual feast for the eyes.

**Swan** Height 30 cm | Pot size ø 7 cm

**Swan** Height 70 cm | Pot size ø 12 cm

#### Flow |

Be amazed by the blossoming beauty of Flow.

A visual fountain of falling floral splendor, made by our growers.

**Flow** Height 55 cm | Pot size Ø 12 cm | 2 Spikes

**Flow** Height 45 - 60 cm | Pot size ø 12 cm

#### Moon |

Calm and untouched, like the moon in the sky. Admire its beauty and let your thoughts run free. From protected bud to fragile splendour, follow the eternal cycle of temptation.

**Moon** Height 30 cm | Pot size ø 9 cm

**Moon** Height 45 cm | Pot size ø 12 cm