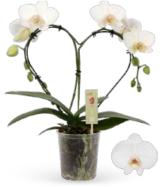

#### Atelier |

A tribute to natural craftmanship. In Atelier we introduce our newest orchids and our special concepts. Unique, unconventional, daring, colourful, artisanal and visionary.

Heart Height 30 cm Ø 9 cm

Twister
Height 35 cm
Ø 9 cm

Nazare Height 25 cm Ø 9 cm

Magic Leaf Height 35 cm Ø 12 cm

Morning Breeze scented Height 35 cm ø 9 cm

**Bolgheri** waxy Height 40 - 50 cm Ø 12 cm

Blue Berry | ø17 cm

Gabby Mix | ø12 cm