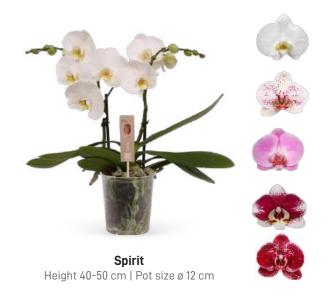

#### Spirit |

Our special cultivation method creates short, robust branches with large flowers. Spirit is a perfect masterpiece on tabels.