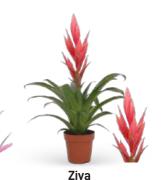

#### –m Vriesea | Height 42-52 cm | Pot size ø 12 cm –

Intenso Red

Priscilla Royal Height 28-40 cm | ø 9 cm

Intenso

Purple Flame

Orange Flame

Yellow Flame

Orange

Intenso Yellow

Guzmania Rockyflower |

maintenance and has a long-lasting bloom.

The Guzmania Rockyflower, a unique type of Bromelia with a robust, club-shaped bloom, is known for its striking tropical appearance and air-purifying qualities. This plant is low-

**Tala** Royal Candy Royal Height 42-52 cm | ø 12 cm Height 42-52 cm | ø 12 cm