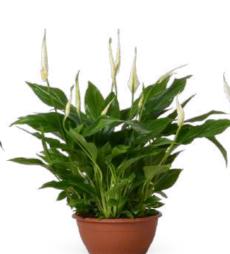

These exclusive plants are celebrated for their stunning, one-of-a-kind leaf

Welcome to the world of Spathiphyllum. High-quality plants from the growers Van der Voort Plants and Concorde Plants. The Originals are available in several varieties and pot sizes. The range is completed with a unique Lush line, which has a fuller and more opulent character.

## Originals |

Chopin
Height 20-25 cm | Pot size Ø 6,5cm
2+ Flowers

**Chopin**Height 30-35 cm | Pot size ø 9 cm
3+ Flowers

**Chopin**Height 30-35 cm | Pot size ø 10,5 cm
8+ Flowers

**Torelli**Height 40-45 cm | Pot size ø 12 cm
3+ Flowers