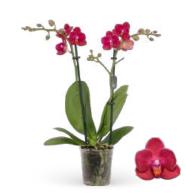

#### Swan |

Do you recognize the gooseneck in this orchid? An elegant appearance, just like the swan herself. Majestic and free. A visual feast for the eyes.

**Swan** Height 30 cm | Pot size ø 7 cm

**Swan** Height 70 cm | Pot size ø 12 cm

#### Flow |

Be amazed by the blossoming beauty of Flow.

A visual fountain of falling floral splendor, made by our growers.

**Flow** Height 55 cm | Pot size Ø 12 cm | 2 Spikes

**Flow** Height 45 - 60 cm | Pot size ø 12 cm

#### Moon |

Calm and untouched, like the moon in the sky. Admire its beauty and let your thoughts run free. From protected bud to fragile splendour, follow the eternal cycle of temptation.

**Moon** Height 30 cm | Pot size ø 9 cm

**Moon** Height 45 cm | Pot size ø 12 cm