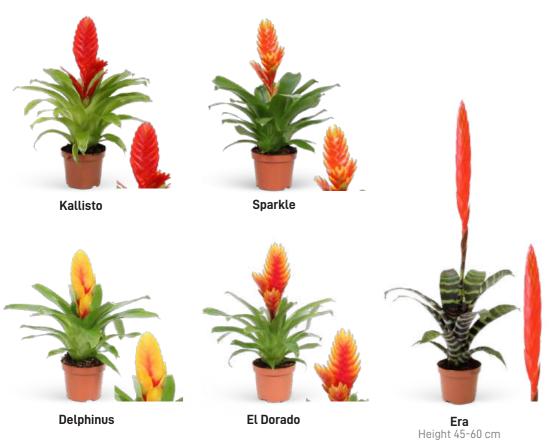

#### –m Vriesea | Height 42-52 cm | Pot size ø 12 cm –

Intenso Red

Priscilla Royal Height 28-40 cm | ø 9 cm

Intenso

Purple Flame

Orange Flame

Yellow Flame

Orange

Intenso Yellow

Guzmania Rockyflower |

maintenance and has a long-lasting bloom.

The Guzmania Rockyflower, a unique type of Bromelia with a robust, club-shaped bloom, is known for its striking tropical appearance and air-purifying qualities. This plant is low-

**Tala** Royal Candy Royal Height 42-52 cm | ø 12 cm Height 42-52 cm | ø 12 cm

#### - Vriesea | Height 28-40 cm | Pot size ø 9 cm -

#### Tillandsia

Hope Royal

Height 42-52 cm | ø 12 cm

The Tillandsia is a remarkable Bromelia: wild and beautiful, with a playful tangle of narrow, pointed leaves from which a striking flower emerges. Among the green structures, reminiscent of an artistic scoop, grows an exotic torch or a cluster of fiery flames, giving the plant its unique character.

Andreas Royal Height 42-50 cm | ø 12 cm

**Antonio** Royal Height 42-50 cm | ø 12 cm

Height 42-50 cm | ø 12 cm

Biancini Height 25-30 cm | ø 9 cm

Josée Height 25-30 cm | ø 9 cm

Vincent Height 25-30 cm | ø 9 cm