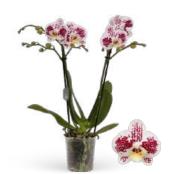

#### Maarel Orchids

Phalaenops

In our nursery in Maasdijk we cultivate 25 varieties of Phalaenopsis (12 cm), each with an average of two branches and sixteen flowers. Our strength lies in this sharp focus. This allows us to produce uniform, large batches of potted orchids with consistent quality that retailers can rely on. We achieve this by working fully automated and sustainably.

#### Ter Laak Orchios

Phalaenopsis

Growing top-quality orchids in fully sustainable nurseries. That is our driving force. That's why we continuously invest in sustainable solutions, technological innovations and strong collaborations. Just as we do in knowledge, growth and enjoyment within our team. Together, we aim to enhance people's health and happiness with our orchids. Now and in the future.