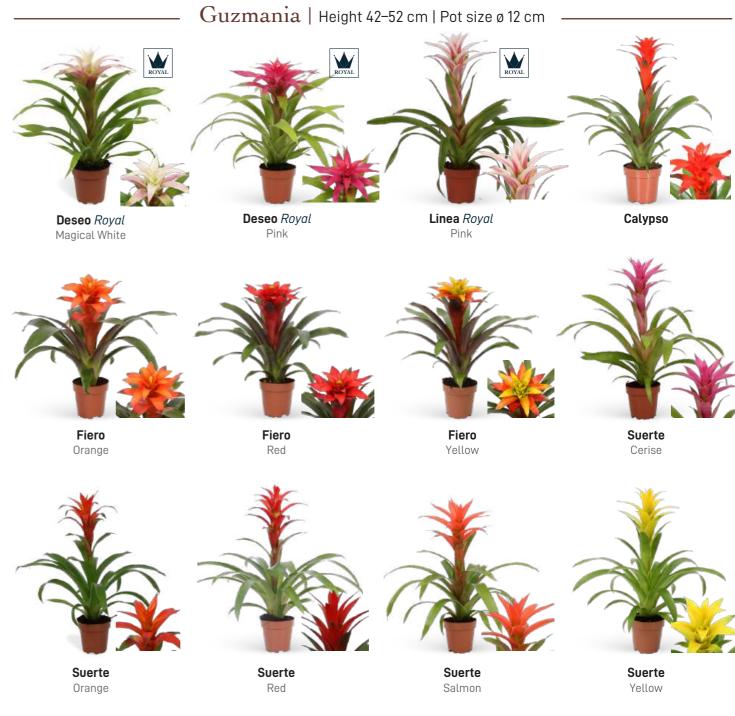

#### –m Vriesea | Height 42-52 cm | Pot size ø 12 cm –

Intenso Red

Priscilla Royal Height 28-40 cm | ø 9 cm

Intenso

Purple Flame

Orange Flame

Yellow Flame

Orange

Intenso Yellow

Guzmania Rockyflower |

maintenance and has a long-lasting bloom.

The Guzmania Rockyflower, a unique type of Bromelia with a robust, club-shaped bloom, is known for its striking tropical appearance and air-purifying qualities. This plant is low-

**Tala** Royal Candy Royal Height 42-52 cm | ø 12 cm Height 42-52 cm | ø 12 cm