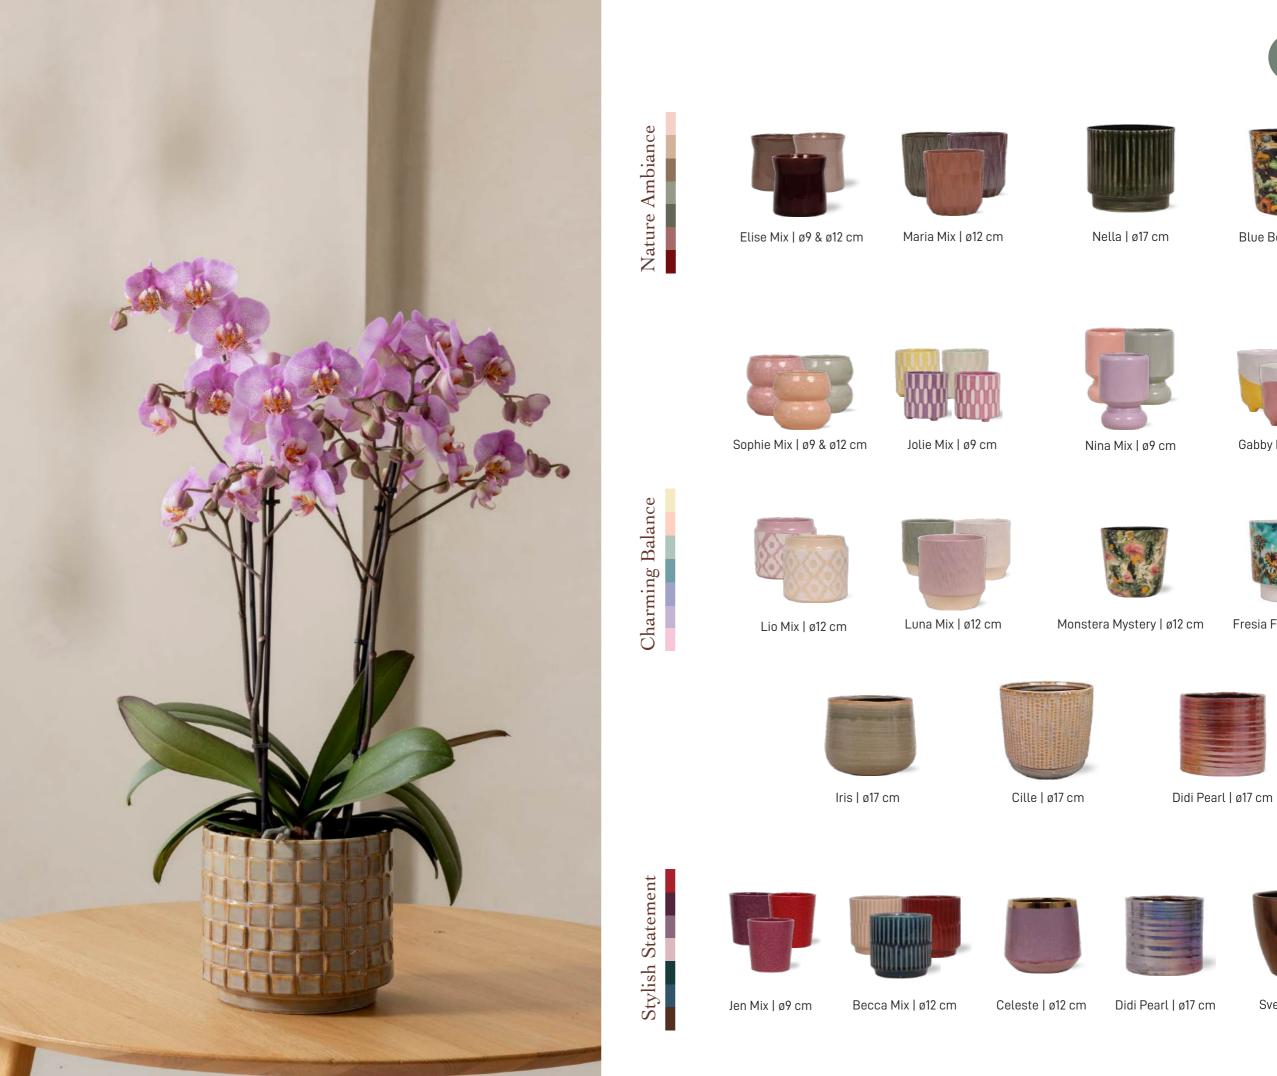

## Lifestyles

Every two years, we present four new lifestyles. Each lifestyle represents an atmosphere that resonates with a specific target audience or period. Do you want a stylish presentation to maximize your value creation? Please contact us. Together we carefully select the right plants, ceramics and colours for your store.

For example, discover our lifestyle Charming Balance; a stylish and calm atmosphere with soft pastel colours. A style that fits perfectly with Valentine's Day, Women's Day and Mother's Day.

Nature Ambiance

Milan | ø9 cm

Palmer | ø9 cm

Bolivia Green | ø12 cm

Charming Balance

Lovely | ø9 cm

Florence Rose Gold | ø9 cm

Pascal Mix | ø9 cm

Hope | ø9 cm

Atlanta | ø12 cm

Atlanta Pastel Mix | ø12 cm

Orleans | ø9 cm

Atlanta Intens Mix | ø12 cm

Bolivia Burgundy | ø12 cm