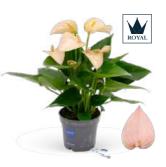

#### Multiflora | Pot size ø 9 cm

**Hotlips** *Royal* Height 25-35 cm | 5+ Flowers

**Joli Peach** *Royal* Height 25-35 cm | 4+ Flowers

**Joli Pink** Height 25-35 cm | 4+ Flowers

**Lava** *Royal* Height 25-35 cm | 5+ Flowers