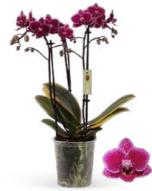

#### Swan |

Do you recognize the gooseneck in this orchid? An elegant appearance, just like the swan herself. Majestic and free. A visual feast for the eyes.

**Swan** Height 30 cm | Pot size ø 7 cm

**Swan** Height 70 cm | Pot size ø 12 cm

#### Flow |

Be amazed by the blossoming beauty of Flow.

A visual fountain of falling floral splendor, made by our growers.

**Flow** Height 55 cm | Pot size Ø 12 cm | 2 Spikes

**Flow** Height 45 - 60 cm | Pot size ø 12 cm