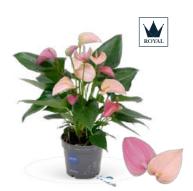

16 Riza | Product Catalog

GROWN WITH WATER WICK

Introducing the high-quality Anthuriums from our grower, Karma Plants. Dive into a diverse selection of anthurium varieties, featuring the Anthurium Royals, which stand out with their extraordinary flower shapes and unique appearances. Each plant is equipped with the unique WaterWick system and is entirely peat-free, ensuring sustainable growth

and effortless care. Transform your space with these beautiful, eco-friendly plants!

Black Height 35-45 cm | 5+ Flowers

**Escensia** *Royal* Height 35-45 cm | 5+ Flowers

**Orange** Height 35-45 cm | 5+ Flowers