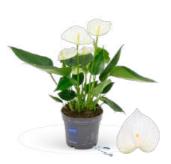

#### Grandiflora | Pot size ø 9 cm

White Height 25-35 cm | 3+ Flowers

**Orange** Height 25-35 cm | 3+ Flowers