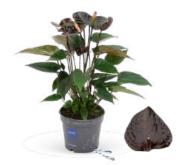

16 Riza | Product Catalog

GROWN WITH WATER WICK

Introducing the high-quality Anthuriums from our grower, Karma Plants. Dive into a diverse selection of anthurium varieties, featuring the Anthurium Royals, which stand out with their extraordinary flower shapes and unique appearances. Each plant is equipped with the unique WaterWick system and is entirely peat-free, ensuring sustainable growth

and effortless care. Transform your space with these beautiful, eco-friendly plants!

Black Height 35-45 cm | 5+ Flowers

**Escensia** *Royal* Height 35-45 cm | 5+ Flowers

**Orange** Height 35-45 cm | 5+ Flowers