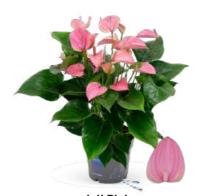

**Joli Pink** Height 35-45 cm | 7+ Flowers

**Joli Peach** *Royal* Height 35-45 cm | 7+ Flowers

**Joli Duo** *Royal* Height 35-45 cm | 7+ Flowers

**Joli Pulse** Height 35-45 cm | 7+ Flowers

**Purple** *Royal* Height 35-45 cm | 7+ Flowers

**White Compact** Height 55-65 cm | 10+ Flowers

Picanta Royal Height 55-65 cm | 8+ Flowers

Height 60-70 cm | 10+ Flowers

Red XL Royal Height 60-70 cm | 6+ Flowers

Joli Pink Height 55-65 cm | 12+ Flowers

**Joli Peach** *Royal* Height 55-65 cm | 12+ Flowers

**Joli Duo** *Royal* Height 55-65 cm | 12+ Flowers

Joli Pulse Height 55-65 cm | 12+ Flowers

Purple Royal Height 55-65 cm | 12+ Flowers

Million Flowers Royal Height 50-65 cm | 20+ Flowers

20 Riza | Product Catalog Product Catalog | Riza 21