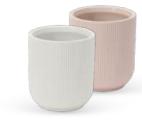

## Pottery

Ottawa | ø10 / 13 / 16 cm

Toscana | ø10 / 13 / 16 cm

Panama | ø23 / 30 cm

Happy Harmony

Jamaica | ø10 / 13 cm

Siena | ø10 / 13 / 16 cm

Belize | ø10 / 13 / 16 cm

Sevilla | ø10 / 13 cm

Pineapple Paradise

Luzern | ø10 / 13 / 18,5 cm

Milan | ø10 / 13 cm

Rica | ø13 cm

**Nottinham** Midiflora

Elion

Midiflora