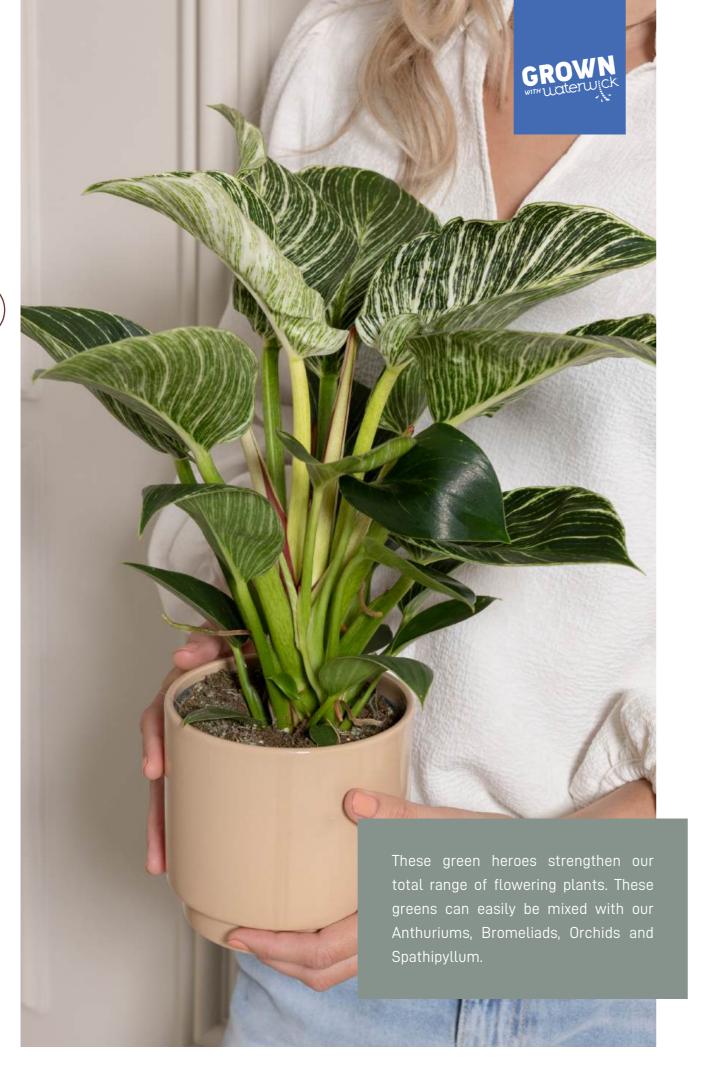

# Grown with Water Wick

#### The sustainable cultivation solution

The Grown with WaterWick cultivation system is a revolutionary approach to sustainable gardening that benefits growers, retailers, and consumers alike. Since 2018, Karma Plants, our Anthurium grower, has dedicated itself to this system, which allows plants to absorb only the water they need, eliminating water waste. Each plant of our Anthurium grower is equipped with a 'Waterwick' string from the start, ensuring the delivery of essential nutrients for healthy root formation and improved plant longevity.

#### **PEAT-FREE**

Additionally, this innovative system supports peat-free cultivation. Karma Plants has conducted extensive trials over three years to find alternatives to traditional peat-based potting soil, successfully reducing peat usage while maintaining high quality. Their commitment has led to a fully peat-free product line, demonstrating that sustainability can coexist with excellent plant quality. Through Grown with Waterwick, Karma Plants is contributing to a healthier planet for future generations.

#### **DECORATIVE POTS ADDING VALUE**

How can we offer consumers more convenience in care? How can optimal benefit be obtained from the WaterWick system? These are all questions that our Anthurium grower Karma Plants has tackled.

The result? A perfect fit pot with water reservoir for easy care at home.