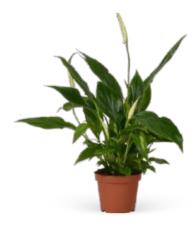

These exclusive plants are celebrated for their stunning, one-of-a-kind leaf

Welcome to the world of Spathiphyllum. High-quality plants from the growers Van der Voort Plants and Concorde Plants. The Originals are available in several varieties and pot sizes. The range is completed with a unique Lush line, which has a fuller and more opulent character.

## Originals |

Chopin
Height 20-25 cm | Pot size Ø 6,5cm
2+ Flowers

**Chopin**Height 30-35 cm | Pot size ø 9 cm
3+ Flowers

**Chopin**Height 30-35 cm | Pot size ø 10,5 cm
8+ Flowers

**Torelli**Height 40-45 cm | Pot size ø 12 cm
3+ Flowers