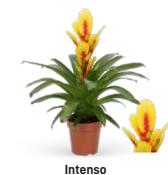

#### –m Vriesea | Height 42-52 cm | Pot size ø 12 cm –

Intenso Red

Priscilla Royal Height 28-40 cm | ø 9 cm

Intenso

Purple Flame

Orange Flame

Yellow Flame

Orange

Intenso Yellow

Guzmania Rockyflower |

maintenance and has a long-lasting bloom.

The Guzmania Rockyflower, a unique type of Bromelia with a robust, club-shaped bloom, is known for its striking tropical appearance and air-purifying qualities. This plant is low-