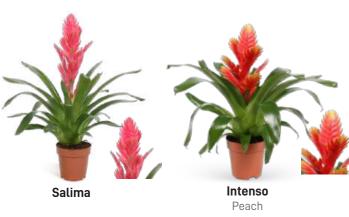

#### –m Vriesea | Height 42-52 cm | Pot size ø 12 cm –

Intenso Red

Priscilla Royal Height 28-40 cm | ø 9 cm

Intenso

Purple Flame

Orange Flame

Yellow Flame

Orange