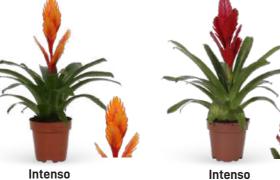

#### –m Vriesea | Height 42-52 cm | Pot size ø 12 cm –

Intenso Red

Priscilla Royal Height 28-40 cm | ø 9 cm

Intenso

Purple Flame

Orange Flame

Yellow Flame

Orange