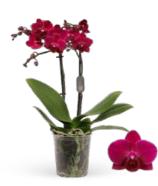

#### Swan |

Do you recognize the gooseneck in this orchid? An elegant appearance, just like the swan herself. Majestic and free. A visual feast for the eyes.

**Swan** Height 30 cm | Pot size ø 7 cm

**Swan** Height 70 cm | Pot size ø 12 cm

#### Flow |

Be amazed by the blossoming beauty of Flow.

A visual fountain of falling floral splendor, made by our growers.

**Flow** Height 55 cm | Pot size Ø 12 cm | 2 Spikes

**Flow** Height 45 - 60 cm | Pot size ø 12 cm

#### Moon |

Calm and untouched, like the moon in the sky. Admire its beauty and let your thoughts run free. From protected bud to fragile splendour, follow the eternal cycle of temptation.

**Moon** Height 30 cm | Pot size ø 9 cm

**Moon** Height 45 cm | Pot size ø 12 cm