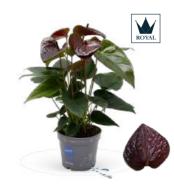

16 Riza | Product Catalog

GROWN WITH WATER WICK

Introducing the high-quality Anthuriums from our grower, Karma Plants. Dive into a diverse selection of anthurium varieties, featuring the Anthurium Royals, which stand out with their extraordinary flower shapes and unique appearances. Each plant is equipped with the unique WaterWick system and is entirely peat-free, ensuring sustainable growth

and effortless care. Transform your space with these beautiful, eco-friendly plants!

Black Height 35-45 cm | 5+ Flowers

**Escensia** *Royal* Height 35-45 cm | 5+ Flowers

**Orange** Height 35-45 cm | 5+ Flowers