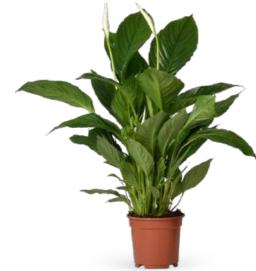

These exclusive plants are celebrated for their stunning, one-of-a-kind leaf

Welcome to the world of Spathiphyllum. High-quality plants from the growers Van der Voort Plants and Concorde Plants. The Originals are available in several varieties and pot sizes. The range is completed with a unique Lush line, which has a fuller and more opulent character.

## Originals |

Chopin
Height 20-25 cm | Pot size Ø 6,5cm
2+ Flowers

**Chopin**Height 30-35 cm | Pot size ø 9 cm
3+ Flowers

**Chopin**Height 30-35 cm | Pot size ø 10,5 cm
8+ Flowers

**Torelli**Height 40-45 cm | Pot size ø 12 cm
3+ Flowers