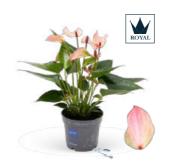

#### Multiflora | Pot size ø 9 cm

**Hotlips** *Royal* Height 25-35 cm | 5+ Flowers

**Joli Peach** *Royal* Height 25-35 cm | 4+ Flowers

**Joli Pink** Height 25-35 cm | 4+ Flowers

**Lava** *Royal* Height 25-35 cm | 5+ Flowers