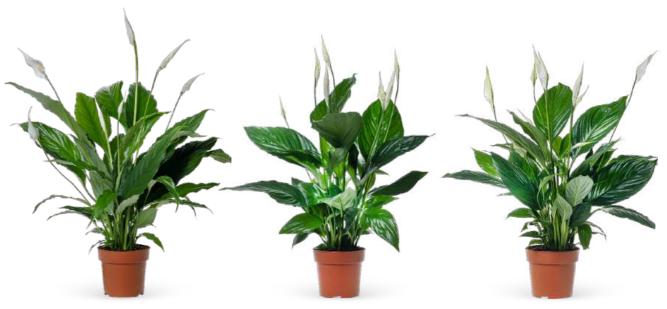

These exclusive plants are celebrated for their stunning, one-of-a-kind leaf

Welcome to the world of Spathiphyllum. High-quality plants from the growers Van der Voort Plants and Concorde Plants. The Originals are available in several varieties and pot sizes. The range is completed with a unique Lush line, which has a fuller and more opulent character.

## Originals |

Chopin
Height 20-25 cm | Pot size Ø 6,5cm
2+ Flowers

**Chopin**Height 30-35 cm | Pot size ø 9 cm
3+ Flowers

**Chopin**Height 30-35 cm | Pot size ø 10,5 cm
8+ Flowers

**Torelli**Height 40-45 cm | Pot size ø 12 cm
3+ Flowers

**Bellini** Height 40-45 cm | Pot size ø 13 cm 8+ Flowers

Strauss
Height 50-55 cm | Pot size ø 13 cm
3+ Flowers

**Vivaldi** Height 65-70 cm | Pot size ø 17 cm 2+ Flowers

**Chopin Bowl**Height 35-40 cm | Pot size ø 17 cm
10+ Flowers

**Bellini Bowl** Height 45-50 cm | Pot size Ø 23 cm 15+ Flowers