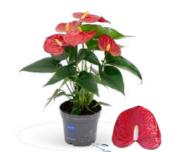

16 Riza | Product Catalog

GROWN WITH WATER WICK

Introducing the high-quality Anthuriums from our grower, Karma Plants. Dive into a diverse selection of anthurium varieties, featuring the Anthurium Royals, which stand out with their extraordinary flower shapes and unique appearances. Each plant is equipped with the unique WaterWick system and is entirely peat-free, ensuring sustainable growth

and effortless care. Transform your space with these beautiful, eco-friendly plants!

Black Height 35-45 cm | 5+ Flowers

**Escensia** *Royal* Height 35-45 cm | 5+ Flowers

**Orange** Height 35-45 cm | 5+ Flowers