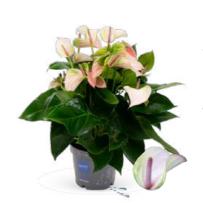

16 Riza | Product Catalog

GROWN WITH WATER WICK

Introducing the high-quality Anthuriums from our grower, Karma Plants. Dive into a diverse selection of anthurium varieties, featuring the Anthurium Royals, which stand out with their extraordinary flower shapes and unique appearances. Each plant is equipped with the unique WaterWick system and is entirely peat-free, ensuring sustainable growth

and effortless care. Transform your space with these beautiful, eco-friendly plants!

Black Height 35-45 cm | 5+ Flowers

**Escensia** *Royal* Height 35-45 cm | 5+ Flowers

**Orange** Height 35-45 cm | 5+ Flowers