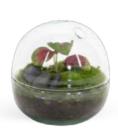

#### Garden of Karma | -

An 100% eco-friendly concept that stands out with its unique arrangements of plants in eco-glass! Each piece is crafted with care at our own nursery, featuring exquisite designs ideal for those looking to place daily orders. We're excited to introduce our new gift box options in two sizes, perfect for creating special gift items.

**Bottled (Medium)** Size: Ø 12CM x 25CM

**Bottled (Tropical Mix)** Size: Ø 19CM x 35CM

**Sky Nature** Size: Ø 15CM x 50CM

**Globe** Size: Ø 15CM x 15CM

**Bottled (Medium)** Size: Ø 12CM x 25CM

Bottled (Tropical Mix) Size: Ø 19CM x 35CM

Raven Size: Ø 15CM x 25CM

Gift Box Fustcode: 825 (15cm) 827 (19cm)

Aqua of Karma |

A concept featuring 100% eco-friendly glass, where every detail is carefully crafted for our clients! Each day, we process our stunning plants to ensure you receive the freshest, beautifully rinsed plants, guaranteeing the highest quality. Currently available in both anthuriums and philodendrons.