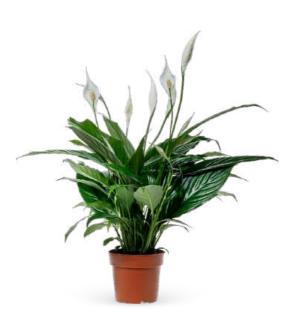

These exclusive plants are celebrated for their stunning, one-of-a-kind leaf

Welcome to the world of Spathiphyllum. High-quality plants from the growers Van der Voort Plants and Concorde Plants. The Originals are available in several varieties and pot sizes. The range is completed with a unique Lush line, which has a fuller and more opulent character.

## Originals |

Chopin
Height 20-25 cm | Pot size Ø 6,5cm
2+ Flowers

**Chopin**Height 30-35 cm | Pot size ø 9 cm
3+ Flowers

**Chopin**Height 30-35 cm | Pot size ø 10,5 cm
8+ Flowers

**Torelli**Height 40-45 cm | Pot size ø 12 cm
3+ Flowers

**Bellini** Height 40-45 cm | Pot size ø 13 cm 8+ Flowers

Strauss
Height 50-55 cm | Pot size ø 13 cm
3+ Flowers

**Vivaldi** Height 65-70 cm | Pot size ø 17 cm 2+ Flowers

**Chopin Bowl**Height 35-40 cm | Pot size ø 17 cm
10+ Flowers