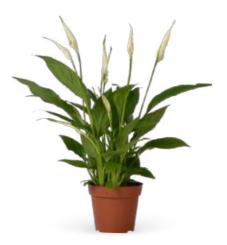

These exclusive plants are celebrated for their stunning, one-of-a-kind leaf

Welcome to the world of Spathiphyllum. High-quality plants from the growers Van der Voort Plants and Concorde Plants. The Originals are available in several varieties and pot sizes. The range is completed with a unique Lush line, which has a fuller and more opulent character.

## Originals |

Chopin
Height 20-25 cm | Pot size Ø 6,5cm
2+ Flowers

**Chopin**Height 30-35 cm | Pot size ø 9 cm
3+ Flowers

**Chopin**Height 30-35 cm | Pot size ø 10,5 cm
8+ Flowers

**Torelli**Height 40-45 cm | Pot size ø 12 cm
3+ Flowers