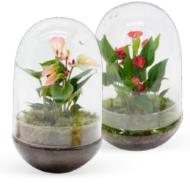

#### Garden of Karma | -

An 100% eco-friendly concept that stands out with its unique arrangements of plants in eco-glass! Each piece is crafted with care at our own nursery, featuring exquisite designs ideal for those looking to place daily orders. We're excited to introduce our new gift box options in two sizes, perfect for creating special gift items.

**Bottled (Medium)** Size: Ø 12CM x 25CM

**Bottled (Tropical Mix)** Size: Ø 19CM x 35CM

**Sky Nature** Size: Ø 15CM x 50CM

**Globe** Size: Ø 15CM x 15CM

**Bottled (Medium)** Size: Ø 12CM x 25CM

Bottled (Tropical Mix) Size: Ø 19CM x 35CM