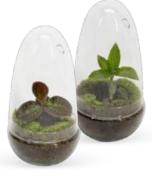

#### Garden of Karma | -

An 100% eco-friendly concept that stands out with its unique arrangements of plants in eco-glass! Each piece is crafted with care at our own nursery, featuring exquisite designs ideal for those looking to place daily orders. We're excited to introduce our new gift box options in two sizes, perfect for creating special gift items.

**Bottled (Medium)** Size: Ø 12CM x 25CM

**Bottled (Tropical Mix)** Size: Ø 19CM x 35CM

**Sky Nature** Size: Ø 15CM x 50CM

**Globe** Size: Ø 15CM x 15CM

**Bottled (Medium)** Size: Ø 12CM x 25CM

Bottled (Tropical Mix) Size: Ø 19CM x 35CM

Raven Size: Ø 15CM x 25CM

Gift Box Fustcode: 825 (15cm) 827 (19cm)

Aqua of Karma |

A concept featuring 100% eco-friendly glass, where every detail is carefully crafted for our clients! Each day, we process our stunning plants to ensure you receive the freshest, beautifully rinsed plants, guaranteeing the highest quality. Currently available in both anthuriums and philodendrons.