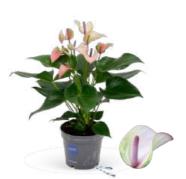

#### The sustainable cultivation solution

The Grown with WaterWick cultivation system is a revolutionary approach to sustainable gardening that benefits growers, retailers, and consumers alike. Since 2018, Karma Plants, our Anthurium grower, has dedicated itself to this system, which allows plants to absorb only the water they need, eliminating water waste. Each plant of our Anthurium grower is equipped with a 'Waterwick' string from the start, ensuring the delivery of essential nutrients for healthy root formation and improved plant longevity.

#### **PEAT-FREE**

Additionally, this innovative system supports peat-free cultivation. Karma Plants has conducted extensive trials over three years to find alternatives to traditional peat-based potting soil, successfully reducing peat usage while maintaining high quality. Their commitment has led to a fully peat-free product line, demonstrating that sustainability can coexist with excellent plant quality. Through Grown with Waterwick, Karma Plants is contributing to a healthier planet for future generations.

#### **DECORATIVE POTS ADDING VALUE**

How can we offer consumers more convenience in care? How can optimal benefit be obtained from the WaterWick system? These are all questions that our Anthurium grower Karma Plants has tackled.

The result? A perfect fit pot with water reservoir for easy care at home.