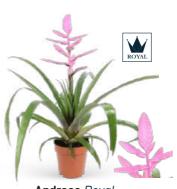

#### Tillandsia

Hope Royal

Height 42-52 cm | ø 12 cm

The Tillandsia is a remarkable Bromelia: wild and beautiful, with a playful tangle of narrow, pointed leaves from which a striking flower emerges. Among the green structures, reminiscent of an artistic scoop, grows an exotic torch or a cluster of fiery flames, giving the plant its unique character.

Andreas Royal Height 42-50 cm | ø 12 cm

**Antonio** Royal Height 42-50 cm | ø 12 cm

Height 42-50 cm | ø 12 cm

Biancini Height 25-30 cm | ø 9 cm

Josée Height 25-30 cm | ø 9 cm

Vincent Height 25-30 cm | ø 9 cm