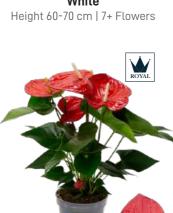

## Grandiflora | Pot size Ø 17 cm (PEAT | PREE)

Black Royal Height 60-70 cm | 7+ Flowers

Height 60-70 cm | 8+ Flowers

**Hotlips** Royal Height 60-70 cm | 8+ Flowers

Height 60-70 cm | 8+ Flowers

Height 60-70 cm | 10+ Flowers

**White Compact** Height 55-65 cm | 10+ Flowers

Picanta Royal Height 55-65 cm | 8+ Flowers

Height 60-70 cm | 10+ Flowers

Red XL Royal Height 60-70 cm | 6+ Flowers

Joli Pink Height 55-65 cm | 12+ Flowers

**Joli Peach** *Royal* Height 55-65 cm | 12+ Flowers