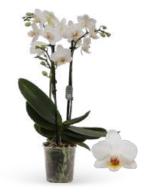

#### Muse |

The meandering branches giving Muse its bold form.

The branches are twisted by hand, making each plant unique.