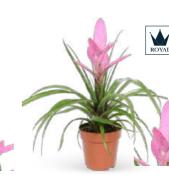

#### Tillandsia

Hope Royal

Height 42-52 cm | ø 12 cm

The Tillandsia is a remarkable Bromelia: wild and beautiful, with a playful tangle of narrow, pointed leaves from which a striking flower emerges. Among the green structures, reminiscent of an artistic scoop, grows an exotic torch or a cluster of fiery flames, giving the plant its unique character.

Andreas Royal Height 42-50 cm | ø 12 cm

**Antonio** Royal Height 42-50 cm | ø 12 cm

Height 42-50 cm | ø 12 cm

Biancini Height 25-30 cm | ø 9 cm

Josée Height 25-30 cm | ø 9 cm

Vincent Height 25-30 cm | ø 9 cm