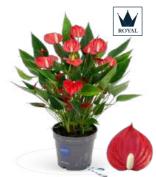

16 Riza | Product Catalog

GROWN WITH WATER WICK

Introducing the high-quality Anthuriums from our grower, Karma Plants. Dive into a diverse selection of anthurium varieties, featuring the Anthurium Royals, which stand out with their extraordinary flower shapes and unique appearances. Each plant is equipped with the unique WaterWick system and is entirely peat-free, ensuring sustainable growth

and effortless care. Transform your space with these beautiful, eco-friendly plants!

Black Height 35-45 cm | 5+ Flowers

**Escensia** *Royal* Height 35-45 cm | 5+ Flowers

**Orange** Height 35-45 cm | 5+ Flowers