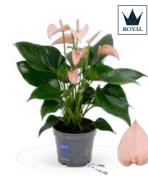

16 Riza | Product Catalog

GROWN WITH WATER WICK

Introducing the high-quality Anthuriums from our grower, Karma Plants. Dive into a diverse selection of anthurium varieties, featuring the Anthurium Royals, which stand out with their extraordinary flower shapes and unique appearances. Each plant is equipped with the unique WaterWick system and is entirely peat-free, ensuring sustainable growth

and effortless care. Transform your space with these beautiful, eco-friendly plants!

Black Height 35-45 cm | 5+ Flowers

**Escensia** *Royal* Height 35-45 cm | 5+ Flowers

**Orange** Height 35-45 cm | 5+ Flowers