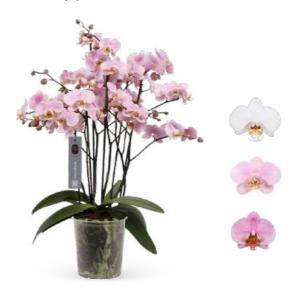

#### Marvellous |

Marvellous contains two plants instead of one, resulting in an abundance of flowers. Marvellous is a bouquet that you will be able to enjoy for months on end.

**Marvellous** Height 70 cm | Pot size ø 17 cm