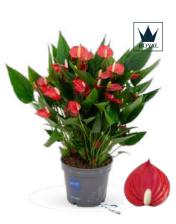

16 Riza | Product Catalog

GROWN WITH WATER WICK

Introducing the high-quality Anthuriums from our grower, Karma Plants. Dive into a diverse selection of anthurium varieties, featuring the Anthurium Royals, which stand out with their extraordinary flower shapes and unique appearances. Each plant is equipped with the unique WaterWick system and is entirely peat-free, ensuring sustainable growth

and effortless care. Transform your space with these beautiful, eco-friendly plants!

Black Height 35-45 cm | 5+ Flowers

**Escensia** *Royal* Height 35-45 cm | 5+ Flowers

**Orange** Height 35-45 cm | 5+ Flowers