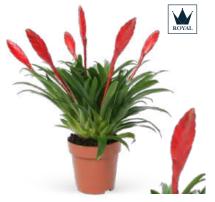

#### Tillandsia

Hope Royal

Height 42-52 cm | ø 12 cm

The Tillandsia is a remarkable Bromelia: wild and beautiful, with a playful tangle of narrow, pointed leaves from which a striking flower emerges. Among the green structures, reminiscent of an artistic scoop, grows an exotic torch or a cluster of fiery flames, giving the plant its unique character.

Andreas Royal Height 42-50 cm | ø 12 cm

**Antonio** Royal Height 42-50 cm | ø 12 cm

Height 42-50 cm | ø 12 cm

Biancini Height 25-30 cm | ø 9 cm

Josée Height 25-30 cm | ø 9 cm

Vincent Height 25-30 cm | ø 9 cm