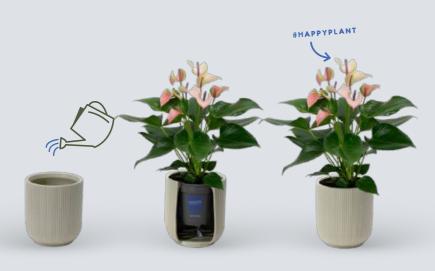

#### Easy care

Our plants are strong and provide months of blooming pleasure. On one condition: the consumer has to give them enough love and attention. Difficult? Certainly not! You can easily find the care tips for each product via this QR code.

### Did you know?

All our Mimesis plants leave the nursery with a QR code. Consumers can easily scan this QR code for care tips and inspiration. Do they need additional help? They can chat with our plant coach Amara. In this way they become real plant experts.