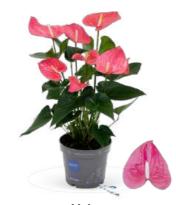

16 Riza | Product Catalog

GROWN WITH WATER WICK

Introducing the high-quality Anthuriums from our grower, Karma Plants. Dive into a diverse selection of anthurium varieties, featuring the Anthurium Royals, which stand out with their extraordinary flower shapes and unique appearances. Each plant is equipped with the unique WaterWick system and is entirely peat-free, ensuring sustainable growth

and effortless care. Transform your space with these beautiful, eco-friendly plants!

Black Height 35-45 cm | 5+ Flowers

**Escensia** *Royal* Height 35-45 cm | 5+ Flowers

**Orange** Height 35-45 cm | 5+ Flowers