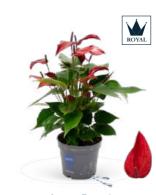

16 Riza | Product Catalog

GROWN WITH WATER WICK

Introducing the high-quality Anthuriums from our grower, Karma Plants. Dive into a diverse selection of anthurium varieties, featuring the Anthurium Royals, which stand out with their extraordinary flower shapes and unique appearances. Each plant is equipped with the unique WaterWick system and is entirely peat-free, ensuring sustainable growth

and effortless care. Transform your space with these beautiful, eco-friendly plants!

Black Height 35-45 cm | 5+ Flowers

**Escensia** *Royal* Height 35-45 cm | 5+ Flowers

**Orange** Height 35-45 cm | 5+ Flowers