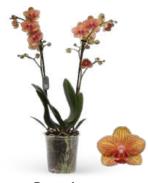

#### Swan |

Do you recognize the gooseneck in this orchid? An elegant appearance, just like the swan herself. Majestic and free. A visual feast for the eyes.

**Swan** Height 30 cm | Pot size ø 7 cm

**Swan** Height 70 cm | Pot size ø 12 cm

#### Flow |

Be amazed by the blossoming beauty of Flow.

A visual fountain of falling floral splendor, made by our growers.

**Flow** Height 55 cm | Pot size Ø 12 cm | 2 Spikes

**Flow** Height 45 - 60 cm | Pot size ø 12 cm

#### Moon |

Calm and untouched, like the moon in the sky. Admire its beauty and let your thoughts run free. From protected bud to fragile splendour, follow the eternal cycle of temptation.

**Moon** Height 30 cm | Pot size ø 9 cm

**Moon** Height 45 cm | Pot size ø 12 cm