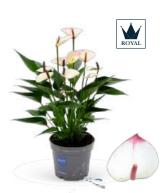

16 Riza | Product Catalog

GROWN WITH WATER WICK

Introducing the high-quality Anthuriums from our grower, Karma Plants. Dive into a diverse selection of anthurium varieties, featuring the Anthurium Royals, which stand out with their extraordinary flower shapes and unique appearances. Each plant is equipped with the unique WaterWick system and is entirely peat-free, ensuring sustainable growth

and effortless care. Transform your space with these beautiful, eco-friendly plants!

Black Height 35-45 cm | 5+ Flowers

**Escensia** *Royal* Height 35-45 cm | 5+ Flowers

**Orange** Height 35-45 cm | 5+ Flowers