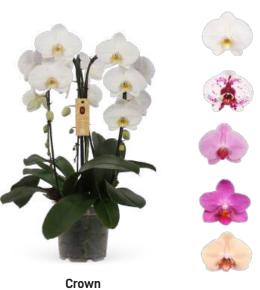

#### Crown |

Crown is a grand Phalaenopsis with three majestic arches resembling a regal crown. Its sheer beauty is a feast for the eyes, making it a captivating addition to any space.

Height 65 cm | Pot size ø 21 cm