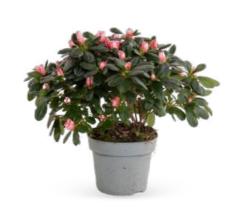

## Originals |

**Azalea Aiko** *Royal*Width 20 cm | Pot size ø 12 cm

**Azalea** Width 25 cm | Pot size ø 13 cm

**Azalea**Width 32,5 cm | Pot size ø 14 cm

**Azalea**Width 45 cm | Pot size ø 17 cm