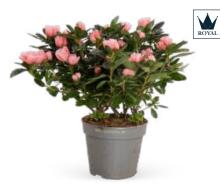

## Originals |

**Azalea Aiko** *Royal*Width 20 cm | Pot size ø 12 cm

**Azalea** Width 25 cm | Pot size ø 13 cm

**Azalea**Width 32,5 cm | Pot size ø 14 cm

**Azalea**Width 45 cm | Pot size ø 17 cm