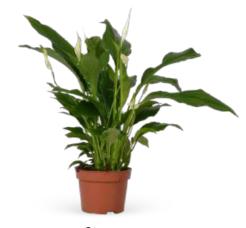

These exclusive plants are celebrated for their stunning, one-of-a-kind leaf

Welcome to the world of Spathiphyllum. High-quality plants from the growers Van der Voort Plants and Concorde Plants. The Originals are available in several varieties and pot sizes. The range is completed with a unique Lush line, which has a fuller and more opulent character.

## Originals |

Chopin
Height 20-25 cm | Pot size Ø 6,5cm
2+ Flowers

**Chopin**Height 30-35 cm | Pot size ø 9 cm
3+ Flowers

**Chopin**Height 30-35 cm | Pot size ø 10,5 cm
8+ Flowers

**Torelli**Height 40-45 cm | Pot size ø 12 cm
3+ Flowers