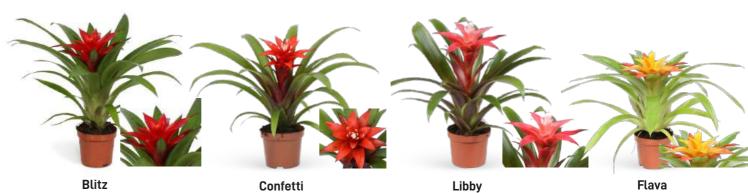

#### Tillandsia

Hope Royal

Height 42-52 cm | ø 12 cm

The Tillandsia is a remarkable Bromelia: wild and beautiful, with a playful tangle of narrow, pointed leaves from which a striking flower emerges. Among the green structures, reminiscent of an artistic scoop, grows an exotic torch or a cluster of fiery flames, giving the plant its unique character.

Andreas Royal Height 42-50 cm | ø 12 cm

**Antonio** Royal Height 42-50 cm | ø 12 cm

Height 42-50 cm | ø 12 cm

Biancini Height 25-30 cm | ø 9 cm

Josée Height 25-30 cm | ø 9 cm

Vincent Height 25-30 cm | ø 9 cm