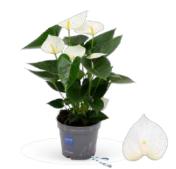

These exclusive plants are celebrated for their stunning, one-of-a-kind leaf

Welcome to the world of Spathiphyllum. High-quality plants from the growers Van der Voort Plants and Concorde Plants. The Originals are available in several varieties and pot sizes. The range is completed with a unique Lush line, which has a fuller and more opulent character.

## Originals |

Chopin
Height 20-25 cm | Pot size Ø 6,5cm
2+ Flowers

**Chopin**Height 30-35 cm | Pot size ø 9 cm
3+ Flowers

**Chopin**Height 30-35 cm | Pot size ø 10,5 cm
8+ Flowers

**Torelli**Height 40-45 cm | Pot size ø 12 cm
3+ Flowers