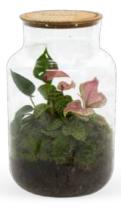

#### Garden of Karma | -

An 100% eco-friendly concept that stands out with its unique arrangements of plants in eco-glass! Each piece is crafted with care at our own nursery, featuring exquisite designs ideal for those looking to place daily orders. We're excited to introduce our new gift box options in two sizes, perfect for creating special gift items.

**Bottled (Medium)** Size: Ø 12CM x 25CM

**Bottled (Tropical Mix)** Size: Ø 19CM x 35CM

**Sky Nature** Size: Ø 15CM x 50CM

**Globe** Size: Ø 15CM x 15CM

**Bottled (Medium)** Size: Ø 12CM x 25CM

Bottled (Tropical Mix) Size: Ø 19CM x 35CM