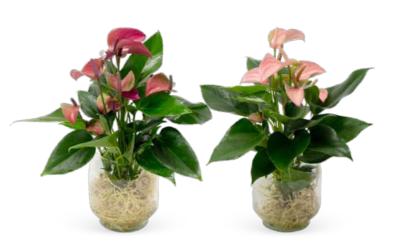

Raven Size: Ø 15CM x 25CM

Gift Box Fustcode: 825 (15cm) 827 (19cm)

Aqua of Karma |

A concept featuring 100% eco-friendly glass, where every detail is carefully crafted for our clients! Each day, we process our stunning plants to ensure you receive the freshest, beautifully rinsed plants, guaranteeing the highest quality. Currently available in both anthuriums and philodendrons.

Curved Vase Size: Ø 15CM x 15CM

Milk Vase Size: Ø 12CM x 15CM