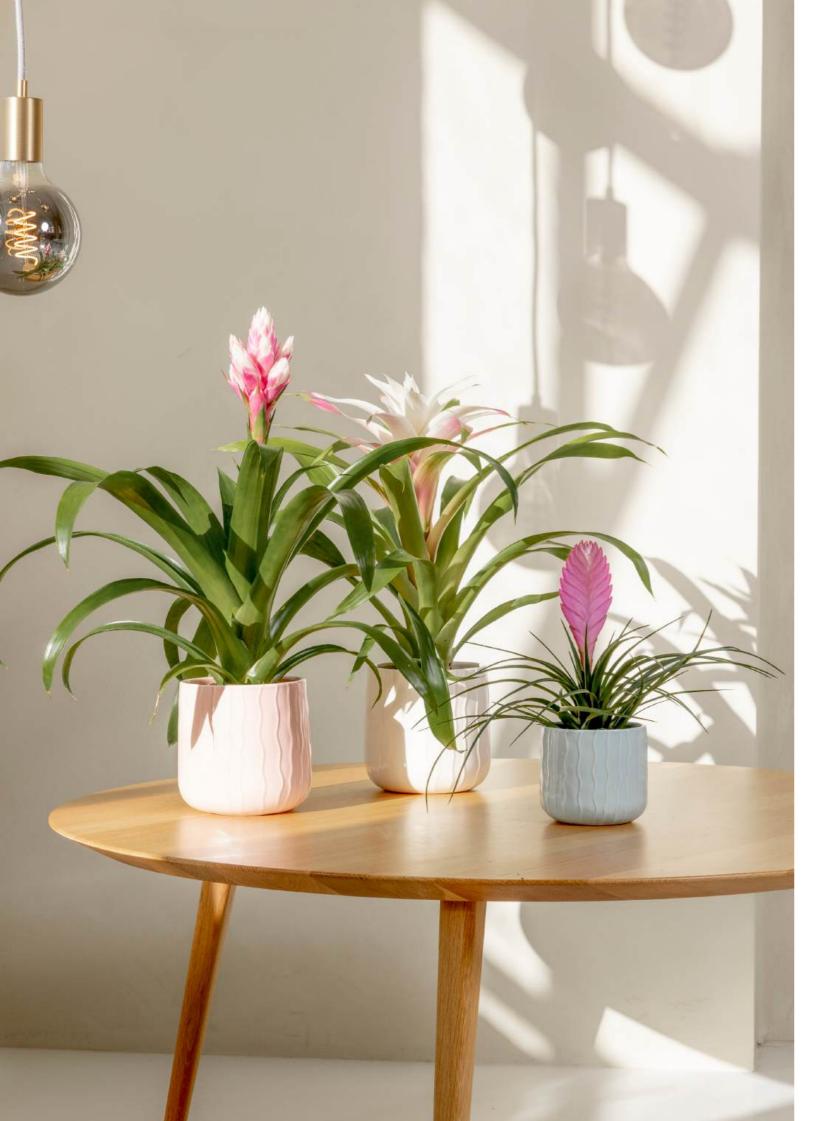

### Bromelia Specialist

**Bromeliads** 

Bromelia Specialist is your trusted partner for a varied range of premium Bromeliads. As a market leader, we specialize in breeding, cultivation and innovative product development. With years of experience, we know which Bromeliads suit each country, retail format, and consumer best. Together with our partners, we deliver top-quality Bromeliads to garden centres, DIY stores, supermarkets, and wholesalers across Europe.

#### Tillandsia

Hope Royal

Height 42-52 cm | ø 12 cm

The Tillandsia is a remarkable Bromelia: wild and beautiful, with a playful tangle of narrow, pointed leaves from which a striking flower emerges. Among the green structures, reminiscent of an artistic scoop, grows an exotic torch or a cluster of fiery flames, giving the plant its unique character.