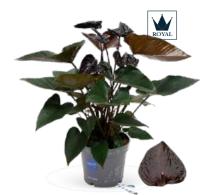

16 Riza | Product Catalog

GROWN WITH WATER WICK

Introducing the high-quality Anthuriums from our grower, Karma Plants. Dive into a diverse selection of anthurium varieties, featuring the Anthurium Royals, which stand out with their extraordinary flower shapes and unique appearances. Each plant is equipped with the unique WaterWick system and is entirely peat-free, ensuring sustainable growth

and effortless care. Transform your space with these beautiful, eco-friendly plants!

Black Height 35-45 cm | 5+ Flowers

**Escensia** *Royal* Height 35-45 cm | 5+ Flowers

**Orange** Height 35-45 cm | 5+ Flowers