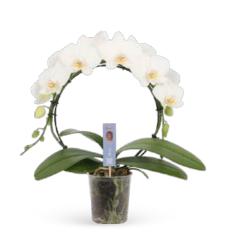

#### Maarel Orchids

Phalaenops

In our nursery in Maasdijk we cultivate 25 varieties of Phalaenopsis (12 cm), each with an average of two branches and sixteen flowers. Our strength lies in this sharp focus. This allows us to produce uniform, large batches of potted orchids with consistent quality that retailers can rely on. We achieve this by working fully automated and sustainably.

#### Ter Laak Orchios

Phalaenopsis

Growing top-quality orchids in fully sustainable nurseries. That is our driving force. That's why we continuously invest in sustainable solutions, technological innovations and strong collaborations. Just as we do in knowledge, growth and enjoyment within our team. Together, we aim to enhance people's health and happiness with our orchids. Now and in the future.