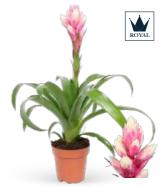

#### Tillandsia

Hope Royal

Height 42-52 cm | ø 12 cm

The Tillandsia is a remarkable Bromelia: wild and beautiful, with a playful tangle of narrow, pointed leaves from which a striking flower emerges. Among the green structures, reminiscent of an artistic scoop, grows an exotic torch or a cluster of fiery flames, giving the plant its unique character.

Andreas Royal Height 42-50 cm | ø 12 cm

**Antonio** Royal Height 42-50 cm | ø 12 cm

Height 42-50 cm | ø 12 cm

Biancini Height 25-30 cm | ø 9 cm

Josée Height 25-30 cm | ø 9 cm

Vincent Height 25-30 cm | ø 9 cm