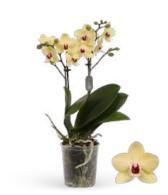

#### Maarel Orchids

Phalaenops

In our nursery in Maasdijk we cultivate 25 varieties of Phalaenopsis (12 cm), each with an average of two branches and sixteen flowers. Our strength lies in this sharp focus. This allows us to produce uniform, large batches of potted orchids with consistent quality that retailers can rely on. We achieve this by working fully automated and sustainably.

#### Ter Laak Orchios

Phalaenopsis

Growing top-quality orchids in fully sustainable nurseries. That is our driving force. That's why we continuously invest in sustainable solutions, technological innovations and strong collaborations. Just as we do in knowledge, growth and enjoyment within our team. Together, we aim to enhance people's health and happiness with our orchids. Now and in the future.

#### Grandiflora | Pot size ø 9 cm

White Height 25-35 cm | 3+ Flowers

**Orange** Height 25-35 cm | 3+ Flowers

#### Multiflora | Pot size ø 9 cm

**Hotlips** *Royal* Height 25-35 cm | 5+ Flowers

**Joli Peach** *Royal* Height 25-35 cm | 4+ Flowers

**Joli Pink** Height 25-35 cm | 4+ Flowers

**Lava** *Royal* Height 25-35 cm | 5+ Flowers