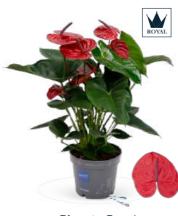

16 Riza | Product Catalog

GROWN WITH WATER WICK

Introducing the high-quality Anthuriums from our grower, Karma Plants. Dive into a diverse selection of anthurium varieties, featuring the Anthurium Royals, which stand out with their extraordinary flower shapes and unique appearances. Each plant is equipped with the unique WaterWick system and is entirely peat-free, ensuring sustainable growth

and effortless care. Transform your space with these beautiful, eco-friendly plants!

Black Height 35-45 cm | 5+ Flowers

**Escensia** *Royal* Height 35-45 cm | 5+ Flowers

**Orange** Height 35-45 cm | 5+ Flowers