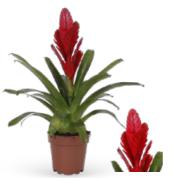

#### –m Vriesea | Height 42-52 cm | Pot size ø 12 cm –

Intenso Red

Priscilla Royal Height 28-40 cm | ø 9 cm

Intenso

Purple Flame

Orange Flame

Yellow Flame

Orange