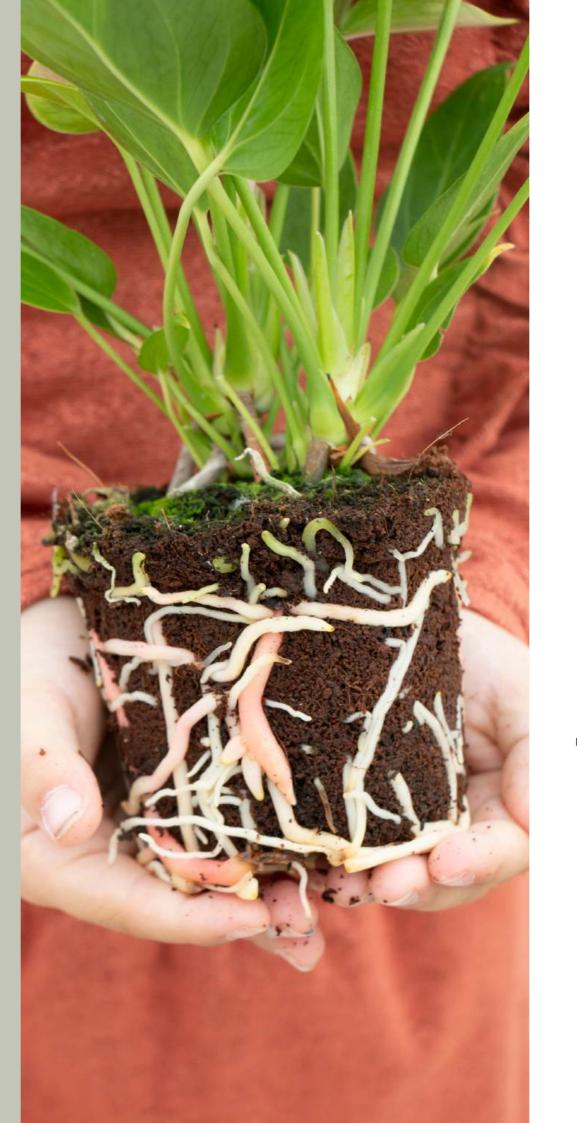

#### The sustainable cultivation solution

The Grown with WaterWick cultivation system is a revolutionary approach to sustainable gardening that benefits growers, retailers, and consumers alike. Since 2018, Karma Plants, our Anthurium grower, has dedicated itself to this system, which allows plants to absorb only the water they need, eliminating water waste. Each plant of our Anthurium grower is equipped with a 'Waterwick' string from the start, ensuring the delivery of essential nutrients for healthy root formation and improved plant longevity.

#### **PEAT-FREE**

Additionally, this innovative system supports peat-free cultivation. Karma Plants has conducted extensive trials over three years to find alternatives to traditional peat-based potting soil, successfully reducing peat usage while maintaining high quality. Their commitment has led to a fully peat-free product line, demonstrating that sustainability can coexist with excellent plant quality. Through Grown with Waterwick, Karma Plants is contributing to a healthier planet for future generations.

#### **DECORATIVE POTS ADDING VALUE**

How can we offer consumers more convenience in care? How can optimal benefit be obtained from the WaterWick system? These are all questions that our Anthurium grower Karma Plants has tackled.

The result? A perfect fit pot with water reservoir for easy care at home.