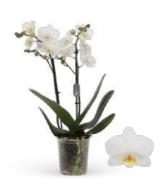

#### Swan |

Do you recognize the gooseneck in this orchid? An elegant appearance, just like the swan herself. Majestic and free. A visual feast for the eyes.

**Swan** Height 30 cm | Pot size ø 7 cm

**Swan** Height 70 cm | Pot size ø 12 cm

#### Flow |

Be amazed by the blossoming beauty of Flow.

A visual fountain of falling floral splendor, made by our growers.

**Flow** Height 55 cm | Pot size Ø 12 cm | 2 Spikes

**Flow** Height 45 - 60 cm | Pot size ø 12 cm

#### Moon |

Calm and untouched, like the moon in the sky. Admire its beauty and let your thoughts run free. From protected bud to fragile splendour, follow the eternal cycle of temptation.

**Moon** Height 30 cm | Pot size ø 9 cm

**Moon** Height 45 cm | Pot size ø 12 cm