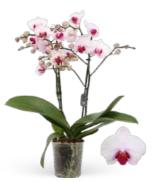

#### Swan |

Do you recognize the gooseneck in this orchid? An elegant appearance, just like the swan herself. Majestic and free. A visual feast for the eyes.

**Swan** Height 30 cm | Pot size ø 7 cm

**Swan** Height 70 cm | Pot size ø 12 cm

#### Flow |

Be amazed by the blossoming beauty of Flow.

A visual fountain of falling floral splendor, made by our growers.

**Flow** Height 55 cm | Pot size Ø 12 cm | 2 Spikes

**Flow** Height 45 - 60 cm | Pot size ø 12 cm

#### Moon |

Calm and untouched, like the moon in the sky. Admire its beauty and let your thoughts run free. From protected bud to fragile splendour, follow the eternal cycle of temptation.

**Moon** Height 30 cm | Pot size ø 9 cm

**Moon** Height 45 cm | Pot size ø 12 cm