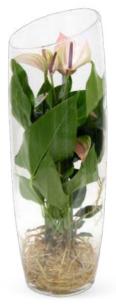

#### Garden of Karma | -

An 100% eco-friendly concept that stands out with its unique arrangements of plants in eco-glass! Each piece is crafted with care at our own nursery, featuring exquisite designs ideal for those looking to place daily orders. We're excited to introduce our new gift box options in two sizes, perfect for creating special gift items.

**Bottled (Medium)** Size: Ø 12CM x 25CM

**Bottled (Tropical Mix)** Size: Ø 19CM x 35CM

**Sky Nature** Size: Ø 15CM x 50CM

**Globe** Size: Ø 15CM x 15CM

**Bottled (Medium)** Size: Ø 12CM x 25CM

Bottled (Tropical Mix) Size: Ø 19CM x 35CM