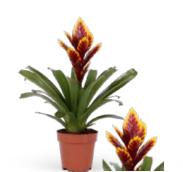

#### –m Vriesea | Height 42-52 cm | Pot size ø 12 cm –

Intenso Red

Priscilla Royal Height 28-40 cm | ø 9 cm

Intenso

Purple Flame

Orange Flame

Yellow Flame

Orange

Intenso Yellow

Guzmania Rockyflower |

maintenance and has a long-lasting bloom.

The Guzmania Rockyflower, a unique type of Bromelia with a robust, club-shaped bloom, is known for its striking tropical appearance and air-purifying qualities. This plant is low-