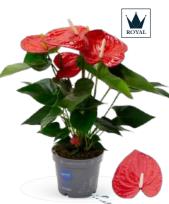

16 Riza | Product Catalog

GROWN WITH WATER WICK

Introducing the high-quality Anthuriums from our grower, Karma Plants. Dive into a diverse selection of anthurium varieties, featuring the Anthurium Royals, which stand out with their extraordinary flower shapes and unique appearances. Each plant is equipped with the unique WaterWick system and is entirely peat-free, ensuring sustainable growth

and effortless care. Transform your space with these beautiful, eco-friendly plants!

Black Height 35-45 cm | 5+ Flowers

**Escensia** *Royal* Height 35-45 cm | 5+ Flowers

**Orange** Height 35-45 cm | 5+ Flowers