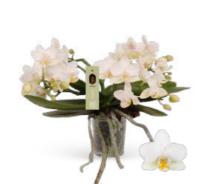

#### Atelier |

A tribute to natural craftmanship. In Atelier we introduce our newest orchids and our special concepts. Unique, unconventional, daring, colourful, artisanal and visionary.

Heart Height 30 cm Ø 9 cm

Twister
Height 35 cm
Ø 9 cm

Nazare Height 25 cm Ø 9 cm

Magic Leaf Height 35 cm Ø 12 cm

Morning Breeze scented Height 35 cm ø 9 cm

**Bolgheri** waxy Height 40 - 50 cm Ø 12 cm

Blue Berry | ø17 cm

Gabby Mix | ø12 cm