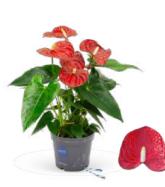

16 Riza | Product Catalog

GROWN WITH WATER WICK

Introducing the high-quality Anthuriums from our grower, Karma Plants. Dive into a diverse selection of anthurium varieties, featuring the Anthurium Royals, which stand out with their extraordinary flower shapes and unique appearances. Each plant is equipped with the unique WaterWick system and is entirely peat-free, ensuring sustainable growth

and effortless care. Transform your space with these beautiful, eco-friendly plants!

Black Height 35-45 cm | 5+ Flowers

**Escensia** *Royal* Height 35-45 cm | 5+ Flowers

**Orange** Height 35-45 cm | 5+ Flowers