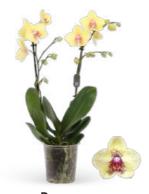

#### Maarel Orchids

Phalaenops

In our nursery in Maasdijk we cultivate 25 varieties of Phalaenopsis (12 cm), each with an average of two branches and sixteen flowers. Our strength lies in this sharp focus. This allows us to produce uniform, large batches of potted orchids with consistent quality that retailers can rely on. We achieve this by working fully automated and sustainably.

#### Ter Laak Orchios

Phalaenopsis

Growing top-quality orchids in fully sustainable nurseries. That is our driving force. That's why we continuously invest in sustainable solutions, technological innovations and strong collaborations. Just as we do in knowledge, growth and enjoyment within our team. Together, we aim to enhance people's health and happiness with our orchids. Now and in the future.

#### Grandiflora | Pot size ø 9 cm

White Height 25-35 cm | 3+ Flowers

**Orange** Height 25-35 cm | 3+ Flowers

#### Multiflora | Pot size ø 9 cm

**Hotlips** *Royal* Height 25-35 cm | 5+ Flowers

**Joli Peach** *Royal* Height 25-35 cm | 4+ Flowers

**Joli Pink** Height 25-35 cm | 4+ Flowers

**Lava** *Royal* Height 25-35 cm | 5+ Flowers