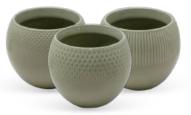

## Pottery

Ottawa | ø10 / 13 / 16 cm

Toscana | ø10 / 13 / 16 cm

Panama | ø23 / 30 cm

Happy Harmony

Jamaica | ø10 / 13 cm

Siena | ø10 / 13 / 16 cm

Belize | ø10 / 13 / 16 cm