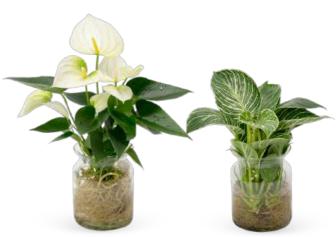

Raven Size: Ø 15CM x 25CM

Gift Box Fustcode: 825 (15cm) 827 (19cm)

Aqua of Karma |

A concept featuring 100% eco-friendly glass, where every detail is carefully crafted for our clients! Each day, we process our stunning plants to ensure you receive the freshest, beautifully rinsed plants, guaranteeing the highest quality. Currently available in both anthuriums and philodendrons.

Curved Vase Size: Ø 15CM x 15CM

Milk Vase Size: Ø 12CM x 15CM