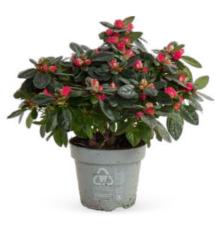

## Originals |

**Azalea Aiko** *Royal*Width 20 cm | Pot size ø 12 cm

**Azalea** Width 25 cm | Pot size ø 13 cm

**Azalea**Width 32,5 cm | Pot size ø 14 cm

**Azalea**Width 45 cm | Pot size ø 17 cm