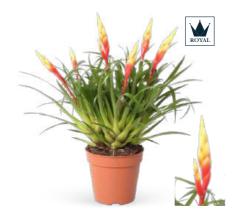

#### Tillandsia

Hope Royal

Height 42-52 cm | ø 12 cm

The Tillandsia is a remarkable Bromelia: wild and beautiful, with a playful tangle of narrow, pointed leaves from which a striking flower emerges. Among the green structures, reminiscent of an artistic scoop, grows an exotic torch or a cluster of fiery flames, giving the plant its unique character.

Andreas Royal Height 42-50 cm | ø 12 cm

**Antonio** Royal Height 42-50 cm | ø 12 cm

Height 42-50 cm | ø 12 cm

Biancini Height 25-30 cm | ø 9 cm

Josée Height 25-30 cm | ø 9 cm

Vincent Height 25-30 cm | ø 9 cm