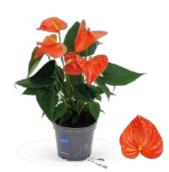

16 Riza | Product Catalog

GROWN WITH WATER WICK

Introducing the high-quality Anthuriums from our grower, Karma Plants. Dive into a diverse selection of anthurium varieties, featuring the Anthurium Royals, which stand out with their extraordinary flower shapes and unique appearances. Each plant is equipped with the unique WaterWick system and is entirely peat-free, ensuring sustainable growth

and effortless care. Transform your space with these beautiful, eco-friendly plants!

Black Height 35-45 cm | 5+ Flowers

**Escensia** *Royal* Height 35-45 cm | 5+ Flowers

**Orange** Height 35-45 cm | 5+ Flowers