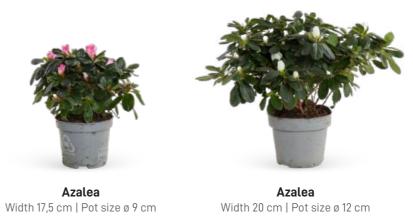

## Originals |

**Azalea Aiko** *Royal*Width 20 cm | Pot size ø 12 cm

**Azalea** Width 25 cm | Pot size ø 13 cm

**Azalea**Width 32,5 cm | Pot size ø 14 cm

**Azalea**Width 45 cm | Pot size ø 17 cm