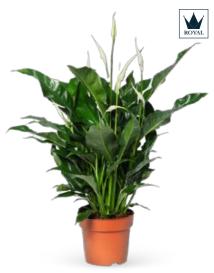

#### Lush

**Sweet Chico**Height 55-65 cm | Pot size ø 13 cm
5+ Flowers

**Sweet Ricardo**Height 55-65 cm | Pot size ø 13 cm
5+ Flowers

**Pico Cupido** Height 50-60 cm | Pot size ø 13 cm 5+ Flowers

**Sweet Benito**Height 55-65 cm | Pot size Ø 13 cm
5+ Flowers

**Sweet Curiosa** *Royal*Height 50-60 cm | Pot size ø 13 cm
7+ Flowers

Looking for a stunning spathiphyllum in a decoration pot? Get in touch with us today to explore the possibilities!