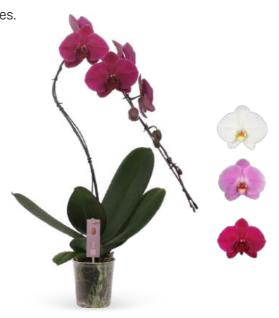

#### Maarel Orchids

Phalaenops

In our nursery in Maasdijk we cultivate 25 varieties of Phalaenopsis (12 cm), each with an average of two branches and sixteen flowers. Our strength lies in this sharp focus. This allows us to produce uniform, large batches of potted orchids with consistent quality that retailers can rely on. We achieve this by working fully automated and sustainably.

#### Ter Laak Orchios

Phalaenopsis

Growing top-quality orchids in fully sustainable nurseries. That is our driving force. That's why we continuously invest in sustainable solutions, technological innovations and strong collaborations. Just as we do in knowledge, growth and enjoyment within our team. Together, we aim to enhance people's health and happiness with our orchids. Now and in the future.