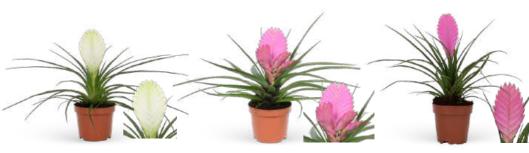

#### Tillandsia

Hope Royal

Height 42-52 cm | ø 12 cm

The Tillandsia is a remarkable Bromelia: wild and beautiful, with a playful tangle of narrow, pointed leaves from which a striking flower emerges. Among the green structures, reminiscent of an artistic scoop, grows an exotic torch or a cluster of fiery flames, giving the plant its unique character.

Andreas Royal Height 42-50 cm | ø 12 cm

**Antonio** Royal Height 42-50 cm | ø 12 cm

Height 42-50 cm | ø 12 cm

Biancini Height 25-30 cm | ø 9 cm

Josée Height 25-30 cm | ø 9 cm

Vincent Height 25-30 cm | ø 9 cm