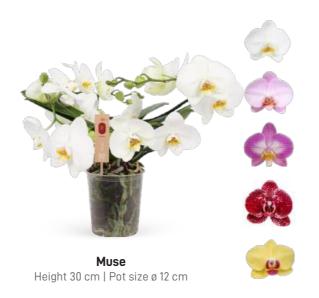

#### Muse |

The meandering branches giving Muse its bold form.

The branches are twisted by hand, making each plant unique.