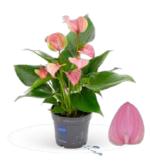

16 Riza | Product Catalog

GROWN WITH WATER WICK

Introducing the high-quality Anthuriums from our grower, Karma Plants. Dive into a diverse selection of anthurium varieties, featuring the Anthurium Royals, which stand out with their extraordinary flower shapes and unique appearances. Each plant is equipped with the unique WaterWick system and is entirely peat-free, ensuring sustainable growth

and effortless care. Transform your space with these beautiful, eco-friendly plants!

Black Height 35-45 cm | 5+ Flowers

**Escensia** *Royal* Height 35-45 cm | 5+ Flowers

**Orange** Height 35-45 cm | 5+ Flowers