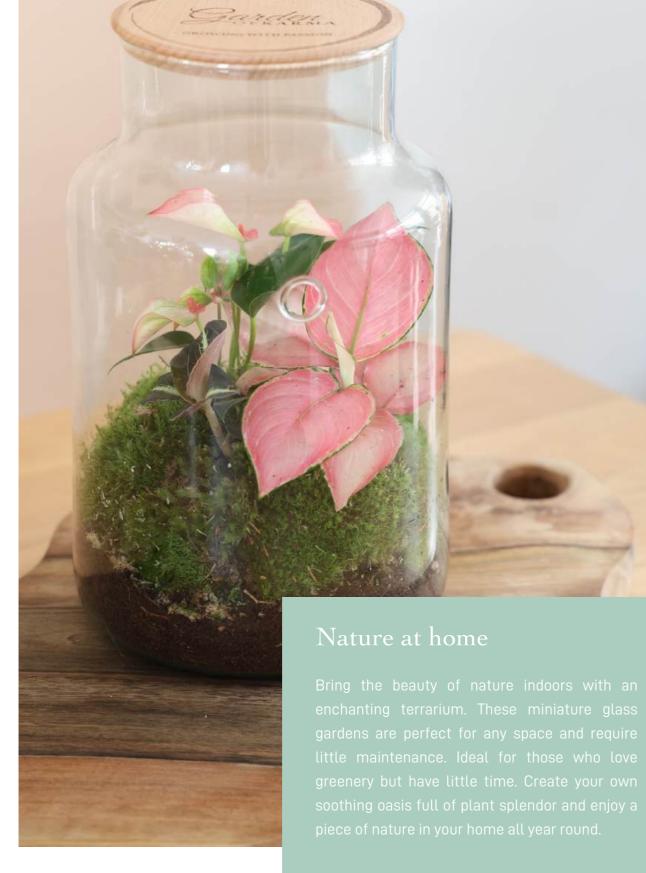

#### Garden of Karma | -

An 100% eco-friendly concept that stands out with its unique arrangements of plants in eco-glass! Each piece is crafted with care at our own nursery, featuring exquisite designs ideal for those looking to place daily orders. We're excited to introduce our new gift box options in two sizes, perfect for creating special gift items.