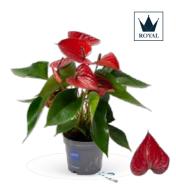

16 Riza | Product Catalog

GROWN WITH WATER WICK

Introducing the high-quality Anthuriums from our grower, Karma Plants. Dive into a diverse selection of anthurium varieties, featuring the Anthurium Royals, which stand out with their extraordinary flower shapes and unique appearances. Each plant is equipped with the unique WaterWick system and is entirely peat-free, ensuring sustainable growth

and effortless care. Transform your space with these beautiful, eco-friendly plants!

Black Height 35-45 cm | 5+ Flowers

**Escensia** *Royal* Height 35-45 cm | 5+ Flowers

**Orange** Height 35-45 cm | 5+ Flowers