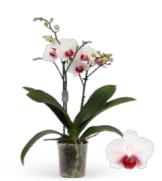

#### Swan |

Do you recognize the gooseneck in this orchid? An elegant appearance, just like the swan herself. Majestic and free. A visual feast for the eyes.

**Swan** Height 30 cm | Pot size ø 7 cm

**Swan** Height 70 cm | Pot size ø 12 cm

#### Flow |

Be amazed by the blossoming beauty of Flow.

A visual fountain of falling floral splendor, made by our growers.

**Flow** Height 55 cm | Pot size Ø 12 cm | 2 Spikes

**Flow** Height 45 - 60 cm | Pot size ø 12 cm

#### Moon |

Calm and untouched, like the moon in the sky. Admire its beauty and let your thoughts run free. From protected bud to fragile splendour, follow the eternal cycle of temptation.

**Moon** Height 30 cm | Pot size ø 9 cm

**Moon** Height 45 cm | Pot size ø 12 cm