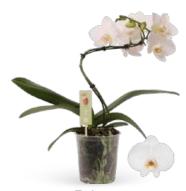

#### Atelier |

A tribute to natural craftmanship. In Atelier we introduce our newest orchids and our special concepts. Unique, unconventional, daring, colourful, artisanal and visionary.

Heart Height 30 cm Ø 9 cm

Twister
Height 35 cm
Ø 9 cm

Nazare Height 25 cm Ø 9 cm

Magic Leaf Height 35 cm Ø 12 cm

Morning Breeze scented Height 35 cm ø 9 cm

**Bolgheri** waxy Height 40 - 50 cm Ø 12 cm

Blue Berry | ø17 cm

Gabby Mix | ø12 cm