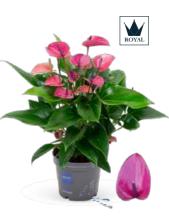

16 Riza | Product Catalog

GROWN WITH WATER WICK

Introducing the high-quality Anthuriums from our grower, Karma Plants. Dive into a diverse selection of anthurium varieties, featuring the Anthurium Royals, which stand out with their extraordinary flower shapes and unique appearances. Each plant is equipped with the unique WaterWick system and is entirely peat-free, ensuring sustainable growth

and effortless care. Transform your space with these beautiful, eco-friendly plants!

Black Height 35-45 cm | 5+ Flowers

**Escensia** *Royal* Height 35-45 cm | 5+ Flowers

**Orange** Height 35-45 cm | 5+ Flowers